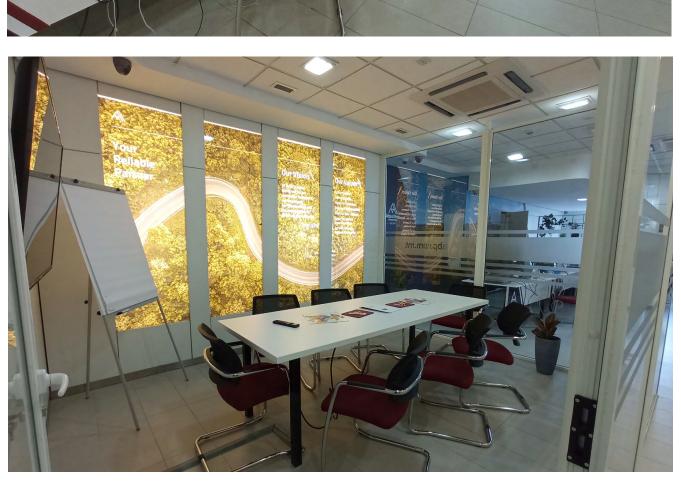

### 18. Accommodation

A land survey of the property under report was not carried out and such survey was not within the scope of this valuation. The areas indicated below were measured using the Code of Measuring Practice in the Valuation Standards. The areas indicated below are indicative only and were calculated from the plans presented by the Client (enclosed at Annex 4).

| Floor  | Space use                    | Area (m²)     |  |  |  |  |
|--------|------------------------------|---------------|--|--|--|--|
| Ground | Retail space                 | ≈ 143         |  |  |  |  |
| Floor  | Security Equipment Rooms     | ≈ 29          |  |  |  |  |
| Level  | Meeting room                 | ≈ 14          |  |  |  |  |
|        | Kitchenette                  | ≈ 8           |  |  |  |  |
|        | Toilet                       | ≈ 5           |  |  |  |  |
|        | Toilet                       | ≈ 2           |  |  |  |  |
|        | Corridors                    | ≈ 8           |  |  |  |  |
|        | Net Internal Area, NIA       | ≈ <b>20</b> 9 |  |  |  |  |
|        | Stairwell                    | ≈ 24          |  |  |  |  |
|        | Shaft                        | ≈ 3           |  |  |  |  |
|        | Walls (incl. internal walls) | ≈ 50          |  |  |  |  |
|        | Gross External Area, GEA     | ≈ 286         |  |  |  |  |
| First  | Meeting room                 | ≈ 28          |  |  |  |  |
| Floor  | Meeting room                 | ≈ 9           |  |  |  |  |
| Level  | Office                       | ≈ 13          |  |  |  |  |
|        | Office                       | ≈ 15          |  |  |  |  |
|        | Office                       | ≈ 18          |  |  |  |  |
|        | Strong room                  | ≈ 10          |  |  |  |  |
|        | Transmission Equipment       | ≈ 32          |  |  |  |  |
|        | room                         |               |  |  |  |  |
|        | DTTV Equipment room          | ≈ 26          |  |  |  |  |
|        | Stores                       | ≈ 14          |  |  |  |  |
|        | Toilets                      | ≈ 5           |  |  |  |  |
|        | Corridors                    | ≈ 31          |  |  |  |  |
|        | Net Internal Area, NIA       | ≈ <b>201</b>  |  |  |  |  |
|        | Walls (incl. internal walls) | ≈ 58          |  |  |  |  |
|        | Stairwell                    | ≈ 24          |  |  |  |  |
|        | Shaft                        | ≈ 3           |  |  |  |  |
|        | Gross External Area, GEA     | ≈ 286         |  |  |  |  |
|        | OTAL Net Internal Area, NIA  | ≈ 410         |  |  |  |  |
| TOTAI  | Gross External Area, GEA     | ≈ 572         |  |  |  |  |