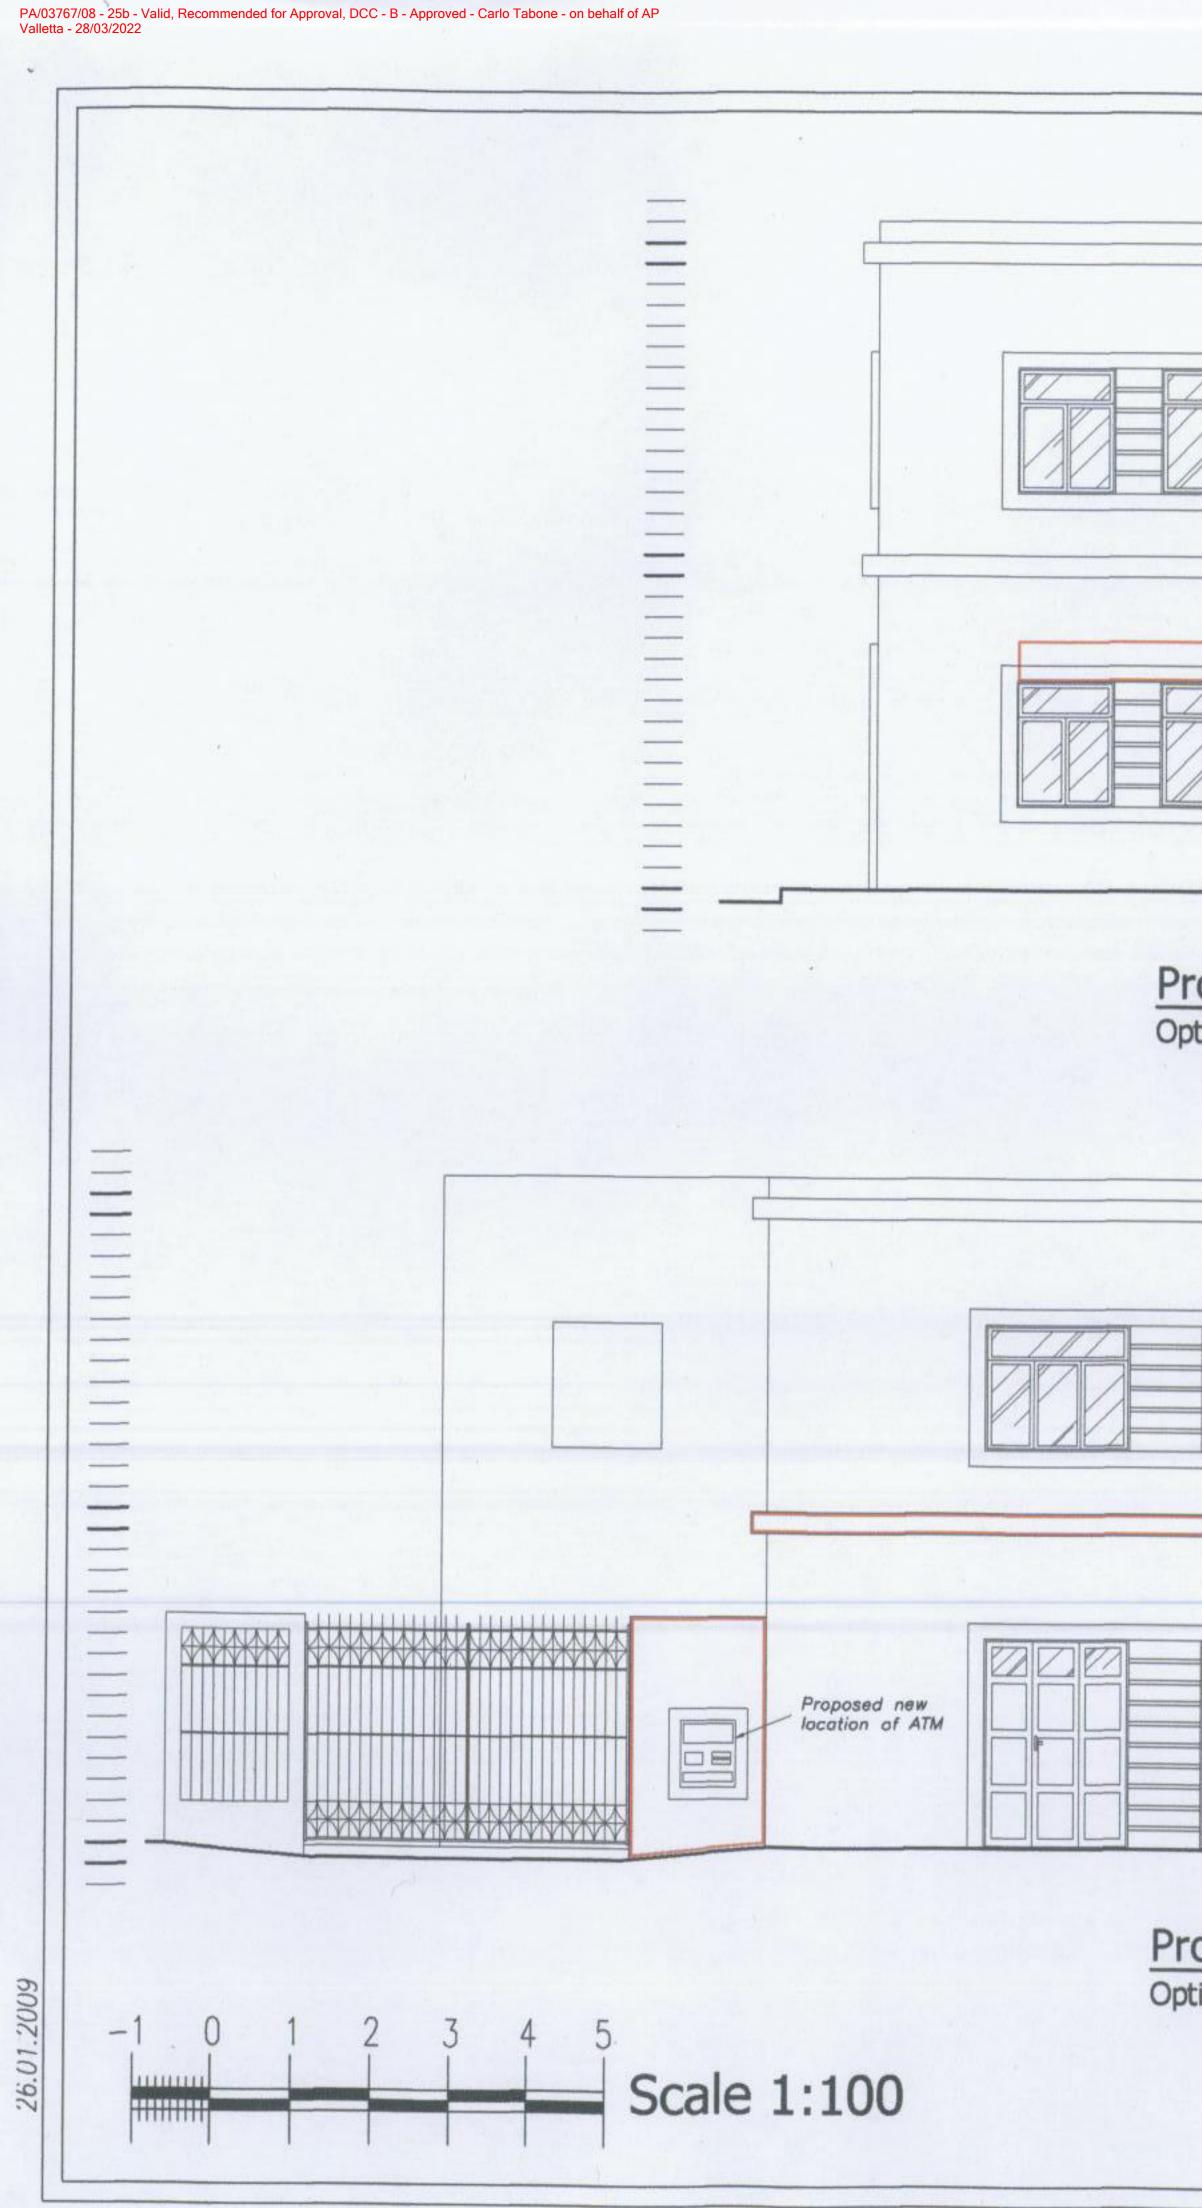

- PA/02603/95: To carry out alterations and erect an extension to existing façade; Permission Granted (October 1995)
- PA/04387/99: Insertion of ATM in existing facade including externally illuminated sign (November 1999)
- PA/03972/02: Extension to Naxxar Radio Link premises by the addition of two rooms on two existing floors; Permission Granted (August 2002)
- PA/06512/06: 15m extension to the existing tower; Permission Granted (*May 2007*)
- DN/00501/08: Internal Alterations; Permission Granted (June 2008)
- PA/03767/08: Alterations to façade including an ATM and sign; Permission granted (*March 2009*)

Copies of the above-mentioned permits were not made available to the undersigned, and therefore no comment can be made regarding the compliance of the property with such permits.

The permit with reference PA/03767/08 has been downloaded by the undersigned and is included in Annex 5. It appears that the property's layout is generally compliant with said drawings. Any internal variations such as shifting of internal walls or glass partitions are considered to be minor in nature and sanctionable through the relevant planning procedure.