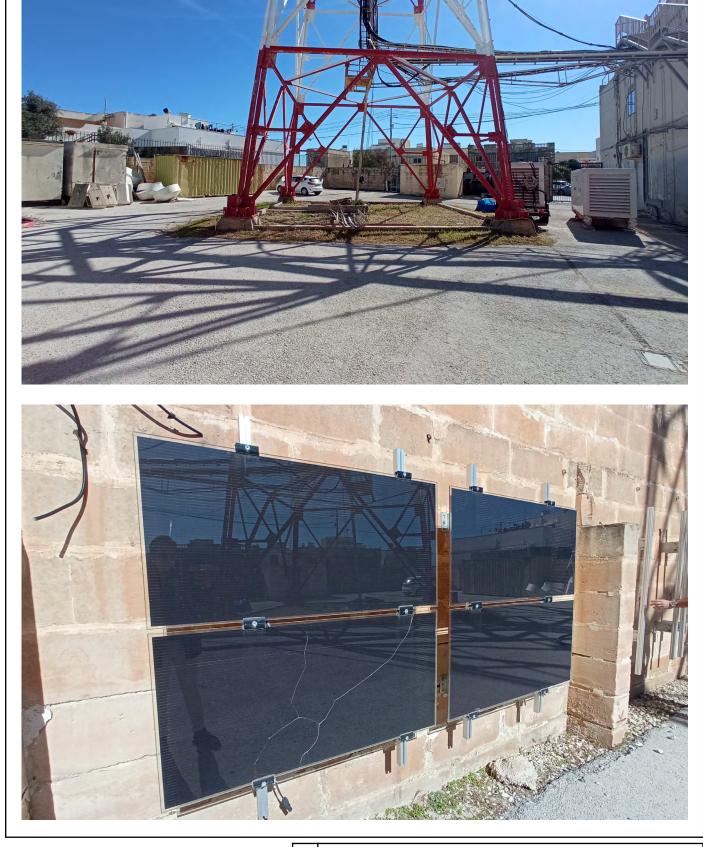

**14. Age**The part of the land where the building is situated was<br/>acquired by the Government of Malta in 1962 and the<br/>building was already in existence when the Telemalta<br/>Corporation Act was enacted in 1975. The building also<br/>appears on the 1968 official survey sheet for the area.<br/>Therefore, it is reasonable to assume that the age of the<br/>building is over 55 years old.

### **Outbuildings and External Areas**

| Space use                                 | Area (m <sup>2</sup> ) |
|-------------------------------------------|------------------------|
| Generator room                            | ≈ 24                   |
| Yard surrounding pylon                    | ≈ 734                  |
| Yard overlooking Triq San Pawl            | ≈ 80                   |
| Parking area (public use of 7 car spaces) | ≈ 220                  |