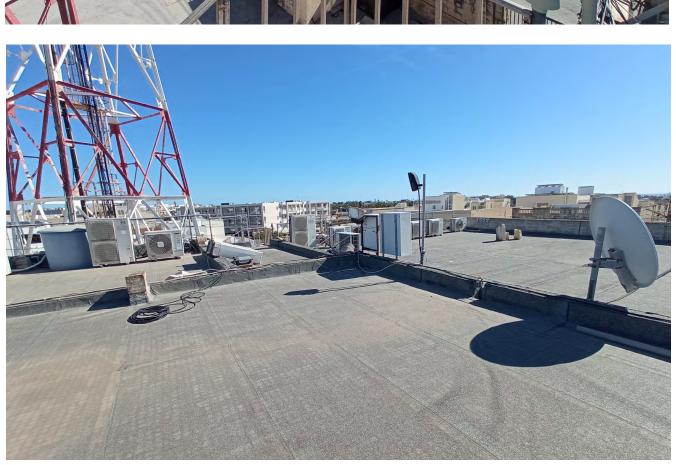

### 18. Accommodation

A land survey of the property under report was not carried out and such survey was not within the scope of this valuation. The areas indicated below were measured using the Code of Measuring Practice in the Valuation Standards. The areas indicated below are indicative only and were calculated from the plans presented by the Client (enclosed at Annex 4).

| Floor  | Space use                    | Area (m²)     |  |  |  |  |
|--------|------------------------------|---------------|--|--|--|--|
| Ground | Retail space                 | ≈ 143         |  |  |  |  |
| Floor  | Security Equipment Rooms     | ≈ 29          |  |  |  |  |
| Level  | Meeting room                 | ≈ 14          |  |  |  |  |
|        | Kitchenette                  | ≈ 8           |  |  |  |  |
|        | Toilet                       | ≈ 5           |  |  |  |  |
|        | Toilet                       | ≈ 2           |  |  |  |  |
|        | Corridors                    | ≈ 8           |  |  |  |  |
|        | Net Internal Area, NIA       | ≈ <b>20</b> 9 |  |  |  |  |
|        | Stairwell                    | ≈ 24          |  |  |  |  |
|        | Shaft                        | ≈ 3           |  |  |  |  |
|        | Walls (incl. internal walls) | ≈ 50          |  |  |  |  |
|        | Gross External Area, GEA     | ≈ 286         |  |  |  |  |
| First  | Meeting room                 | ≈ 28          |  |  |  |  |
| Floor  | Meeting room                 | ≈ 9           |  |  |  |  |
| Level  | Office                       | ≈ 13          |  |  |  |  |
|        | Office                       | ≈ 15          |  |  |  |  |
|        | Office                       | ≈ 18          |  |  |  |  |
|        | Strong room                  | ≈ 10          |  |  |  |  |
|        | Transmission Equipment       | ≈ 32          |  |  |  |  |
|        | room                         |               |  |  |  |  |
|        | DTTV Equipment room          | ≈ 26          |  |  |  |  |
|        | Stores                       | ≈ 14          |  |  |  |  |
|        | Toilets                      | ≈ 5           |  |  |  |  |
|        | Corridors                    | ≈ 31          |  |  |  |  |
|        | Net Internal Area, NIA       | ≈ <b>201</b>  |  |  |  |  |
|        | Walls (incl. internal walls) | ≈ 58          |  |  |  |  |
|        | Stairwell                    | ≈ 24          |  |  |  |  |
|        | Shaft                        | ≈ 3           |  |  |  |  |
|        | Gross External Area, GEA     | ≈ 286         |  |  |  |  |
|        | OTAL Net Internal Area, NIA  | ≈ 410         |  |  |  |  |
| TOTAI  | Gross External Area, GEA     | ≈ 572         |  |  |  |  |

### **Outbuildings and External Areas**

| Space use                                 | Area (m <sup>2</sup> ) |
|-------------------------------------------|------------------------|
| Generator room                            | ≈ 24                   |
| Yard surrounding pylon                    | ≈ 734                  |
| Yard overlooking Triq San Pawl            | ≈ 80                   |
| Parking area (public use of 7 car spaces) | ≈ 220                  |