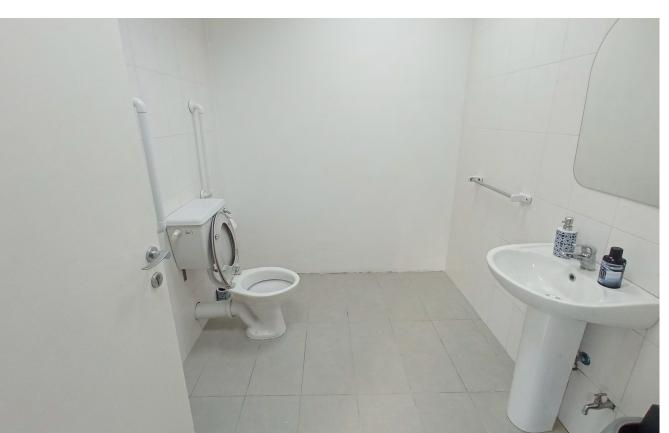

| Floor  | Space use                    | Area (m²)     |  |  |  |  |
|--------|------------------------------|---------------|--|--|--|--|
| Ground | Retail space                 | ≈ 143         |  |  |  |  |
| Floor  | Security Equipment Rooms     | ≈ 29          |  |  |  |  |
| Level  | Meeting room                 | ≈ 14          |  |  |  |  |
|        | Kitchenette                  | ≈ 8           |  |  |  |  |
|        | Toilet                       | ≈ 5           |  |  |  |  |
|        | Toilet                       | ≈ 2           |  |  |  |  |
|        | Corridors                    | ≈ 8           |  |  |  |  |
|        | Net Internal Area, NIA       | ≈ <b>20</b> 9 |  |  |  |  |
|        | Stairwell                    | ≈ 24          |  |  |  |  |
|        | Shaft                        | ≈ 3           |  |  |  |  |
|        | Walls (incl. internal walls) | ≈ 50          |  |  |  |  |
|        | Gross External Area, GEA     | ≈ 286         |  |  |  |  |
| First  | Meeting room                 | ≈ 28          |  |  |  |  |
| Floor  | Meeting room                 | ≈ 9           |  |  |  |  |
| Level  | Office                       | ≈ 13          |  |  |  |  |
|        | Office                       | ≈ 15          |  |  |  |  |
|        | Office                       | ≈ 18          |  |  |  |  |
|        | Strong room                  | ≈ 10          |  |  |  |  |
|        | Transmission Equipment       | ≈ 32          |  |  |  |  |
|        | room                         |               |  |  |  |  |
|        | DTTV Equipment room          | ≈ 26          |  |  |  |  |
|        | Stores                       | ≈ 14          |  |  |  |  |
|        | Toilets                      | ≈ 5           |  |  |  |  |
|        | Corridors                    | ≈ 31          |  |  |  |  |
|        | Net Internal Area, NIA       | ≈ <b>201</b>  |  |  |  |  |
|        | Walls (incl. internal walls) | ≈ 58          |  |  |  |  |
|        | Stairwell                    | ≈ 24          |  |  |  |  |
|        | Shaft                        | ≈ 3           |  |  |  |  |
|        | Gross External Area, GEA     | ≈ 286         |  |  |  |  |
|        | OTAL Net Internal Area, NIA  | ≈ 410         |  |  |  |  |
| TOTAI  | Gross External Area, GEA     | ≈ 572         |  |  |  |  |