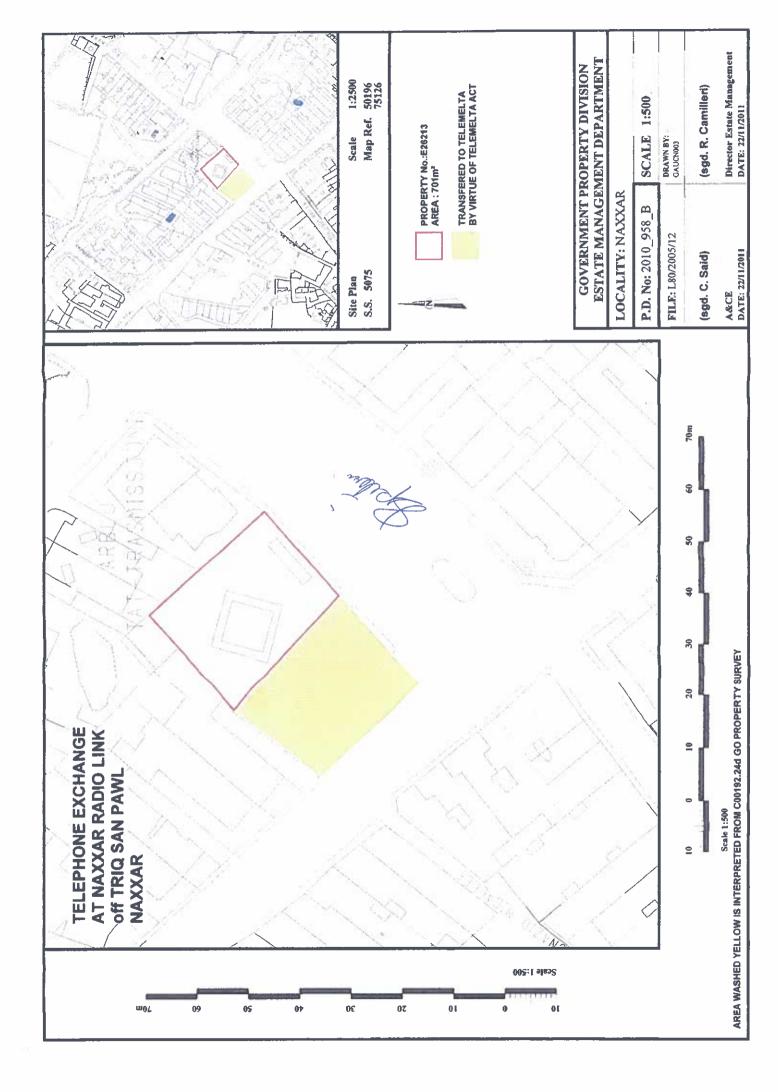

### 19. The Site

| Boundaries:               | Site boundaries of the property are clearly defined by party walls on two sides, with the third side being defined by a boundary wall onto <i>Triq Għargħur</i> . The fourth side, that is the boundary between the property and <i>Triq San Pawl</i> , is not clearly defined on site – the Client informed that the parking area lying immediately outside the property along this road forms part of the property, however its extents are not physically indicated on site, and this area is currently used for public parking. For the pupposes of this report it is being considered that the property under review, and a value has been attributed to such area. |
|---------------------------|--------------------------------------------------------------------------------------------------------------------------------------------------------------------------------------------------------------------------------------------------------------------------------------------------------------------------------------------------------------------------------------------------------------------------------------------------------------------------------------------------------------------------------------------------------------------------------------------------------------------------------------------------------------------------|
| Physical Characteristics: | The site is situated on level ground with no known unusual<br>characteristics. A ground investigation was not carried out,<br>and no details were provided by the Client as to any such<br>investigation carried out. This valuation therefore assumes<br>that any technical investigations would not reveal any<br>ground conditions that would have a significant impact on<br>the value of the property, including but not limited to<br>fissures, the presence of clay, and ground contamination.                                                                                                                                                                    |
|                           | The site has a frontage of approximately 29m on <i>Triq San Pawl</i> and of 39m on <i>Triq Għargħur</i> . The total superficial area of the site in question is approximately 1,370m <sup>2</sup> (including the public parking area) and, because it is situated on high ground, it is not prone to flooding.                                                                                                                                                                                                                                                                                                                                                           |
| Easements:                | As informed by the Client the property was acquired on<br>the Title Deed as free and unencumbered and as free from<br>any ground-rents, burdens, servitudes, hypothecs,<br>privileges, charges, cautions, any rights, both real and<br>personal, in favour of third parties, expropriation,<br>requisition, enforcement orders and litigation.                                                                                                                                                                                                                                                                                                                           |
|                           | No signs of any easements were observed. The Client has no knowledge of the existence of any easement.                                                                                                                                                                                                                                                                                                                                                                                                                                                                                                                                                                   |
| Hypothecs – Privileges:   | As informed by the Client the property is subject to the following hypothecs.                                                                                                                                                                                                                                                                                                                                                                                                                                                                                                                                                                                            |
|                           | • H. 23238/201: General Hypothec on all the property of MPC as principal debtor and on all the respective properties of MCB, SLM, SPB and ZTN as joint and several sureties. Special Hypothec on:                                                                                                                                                                                                                                                                                                                                                                                                                                                                        |