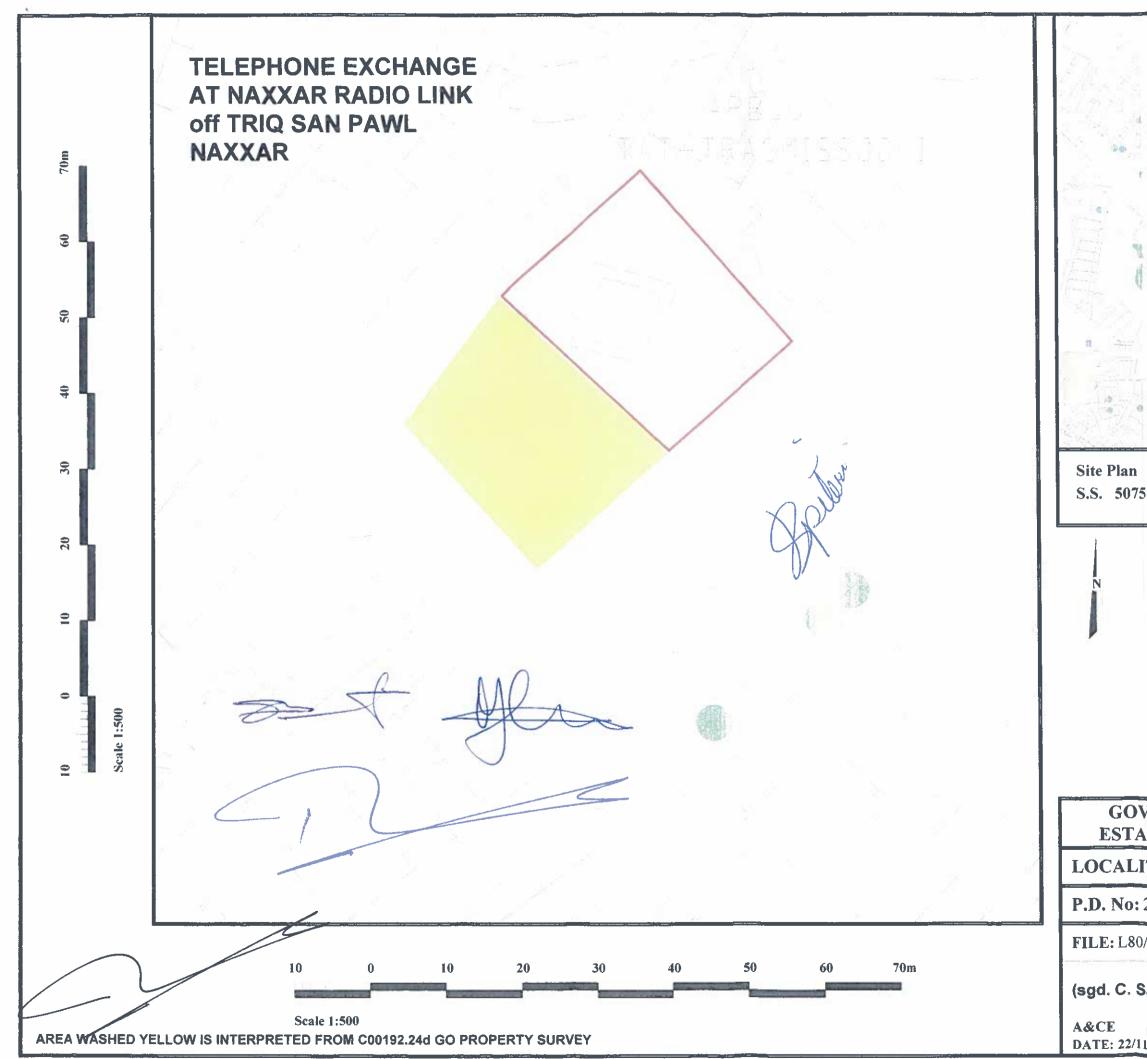

### 19. The Site

| Boundaries:               | Site boundaries of the property are clearly defined by party walls on two sides, with the third side being defined by a boundary wall onto <i>Triq Għargħur</i> . The fourth side, that is the boundary between the property and <i>Triq San Pawl</i> , is not clearly defined on site – the Client informed that the parking area lying immediately outside the property along this road forms part of the property, however its extents are not physically indicated on site, and this area is currently used for public parking. For the pupposes of this report it is being considered that the property under review, and a value has been attributed to such area. |
|---------------------------|--------------------------------------------------------------------------------------------------------------------------------------------------------------------------------------------------------------------------------------------------------------------------------------------------------------------------------------------------------------------------------------------------------------------------------------------------------------------------------------------------------------------------------------------------------------------------------------------------------------------------------------------------------------------------|
| Physical Characteristics: | The site is situated on level ground with no known unusual<br>characteristics. A ground investigation was not carried out,<br>and no details were provided by the Client as to any such<br>investigation carried out. This valuation therefore assumes<br>that any technical investigations would not reveal any<br>ground conditions that would have a significant impact on<br>the value of the property, including but not limited to<br>fissures, the presence of clay, and ground contamination.                                                                                                                                                                    |
|                           | The site has a frontage of approximately 29m on <i>Triq San Pawl</i> and of 39m on <i>Triq Għargħur</i> . The total superficial area of the site in question is approximately 1,370m <sup>2</sup> (including the public parking area) and, because it is situated on high ground, it is not prone to flooding.                                                                                                                                                                                                                                                                                                                                                           |
| Easements:                | As informed by the Client the property was acquired on<br>the Title Deed as free and unencumbered and as free from<br>any ground-rents, burdens, servitudes, hypothecs,<br>privileges, charges, cautions, any rights, both real and<br>personal, in favour of third parties, expropriation,<br>requisition, enforcement orders and litigation.                                                                                                                                                                                                                                                                                                                           |
|                           | No signs of any easements were observed. The Client has no knowledge of the existence of any easement.                                                                                                                                                                                                                                                                                                                                                                                                                                                                                                                                                                   |
| Hypothecs – Privileges:   | As informed by the Client the property is subject to the following hypothecs.                                                                                                                                                                                                                                                                                                                                                                                                                                                                                                                                                                                            |
|                           | • H. 23238/201: General Hypothec on all the property of MPC as principal debtor and on all the respective properties of MCB, SLM, SPB and ZTN as joint and several sureties. Special Hypothec on:                                                                                                                                                                                                                                                                                                                                                                                                                                                                        |