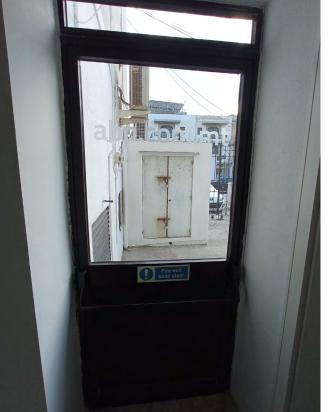

Finishes in the retail area include ceramic tile flooring and suspended ceilings installed throughout. The walls are finished in gypsum or fitted with profiled wall panelling. The walls appear to be recently painted. The apertures are in aluminium and single glazing with a screening film fixed to all glass openings reducing the heat gain within the shop.