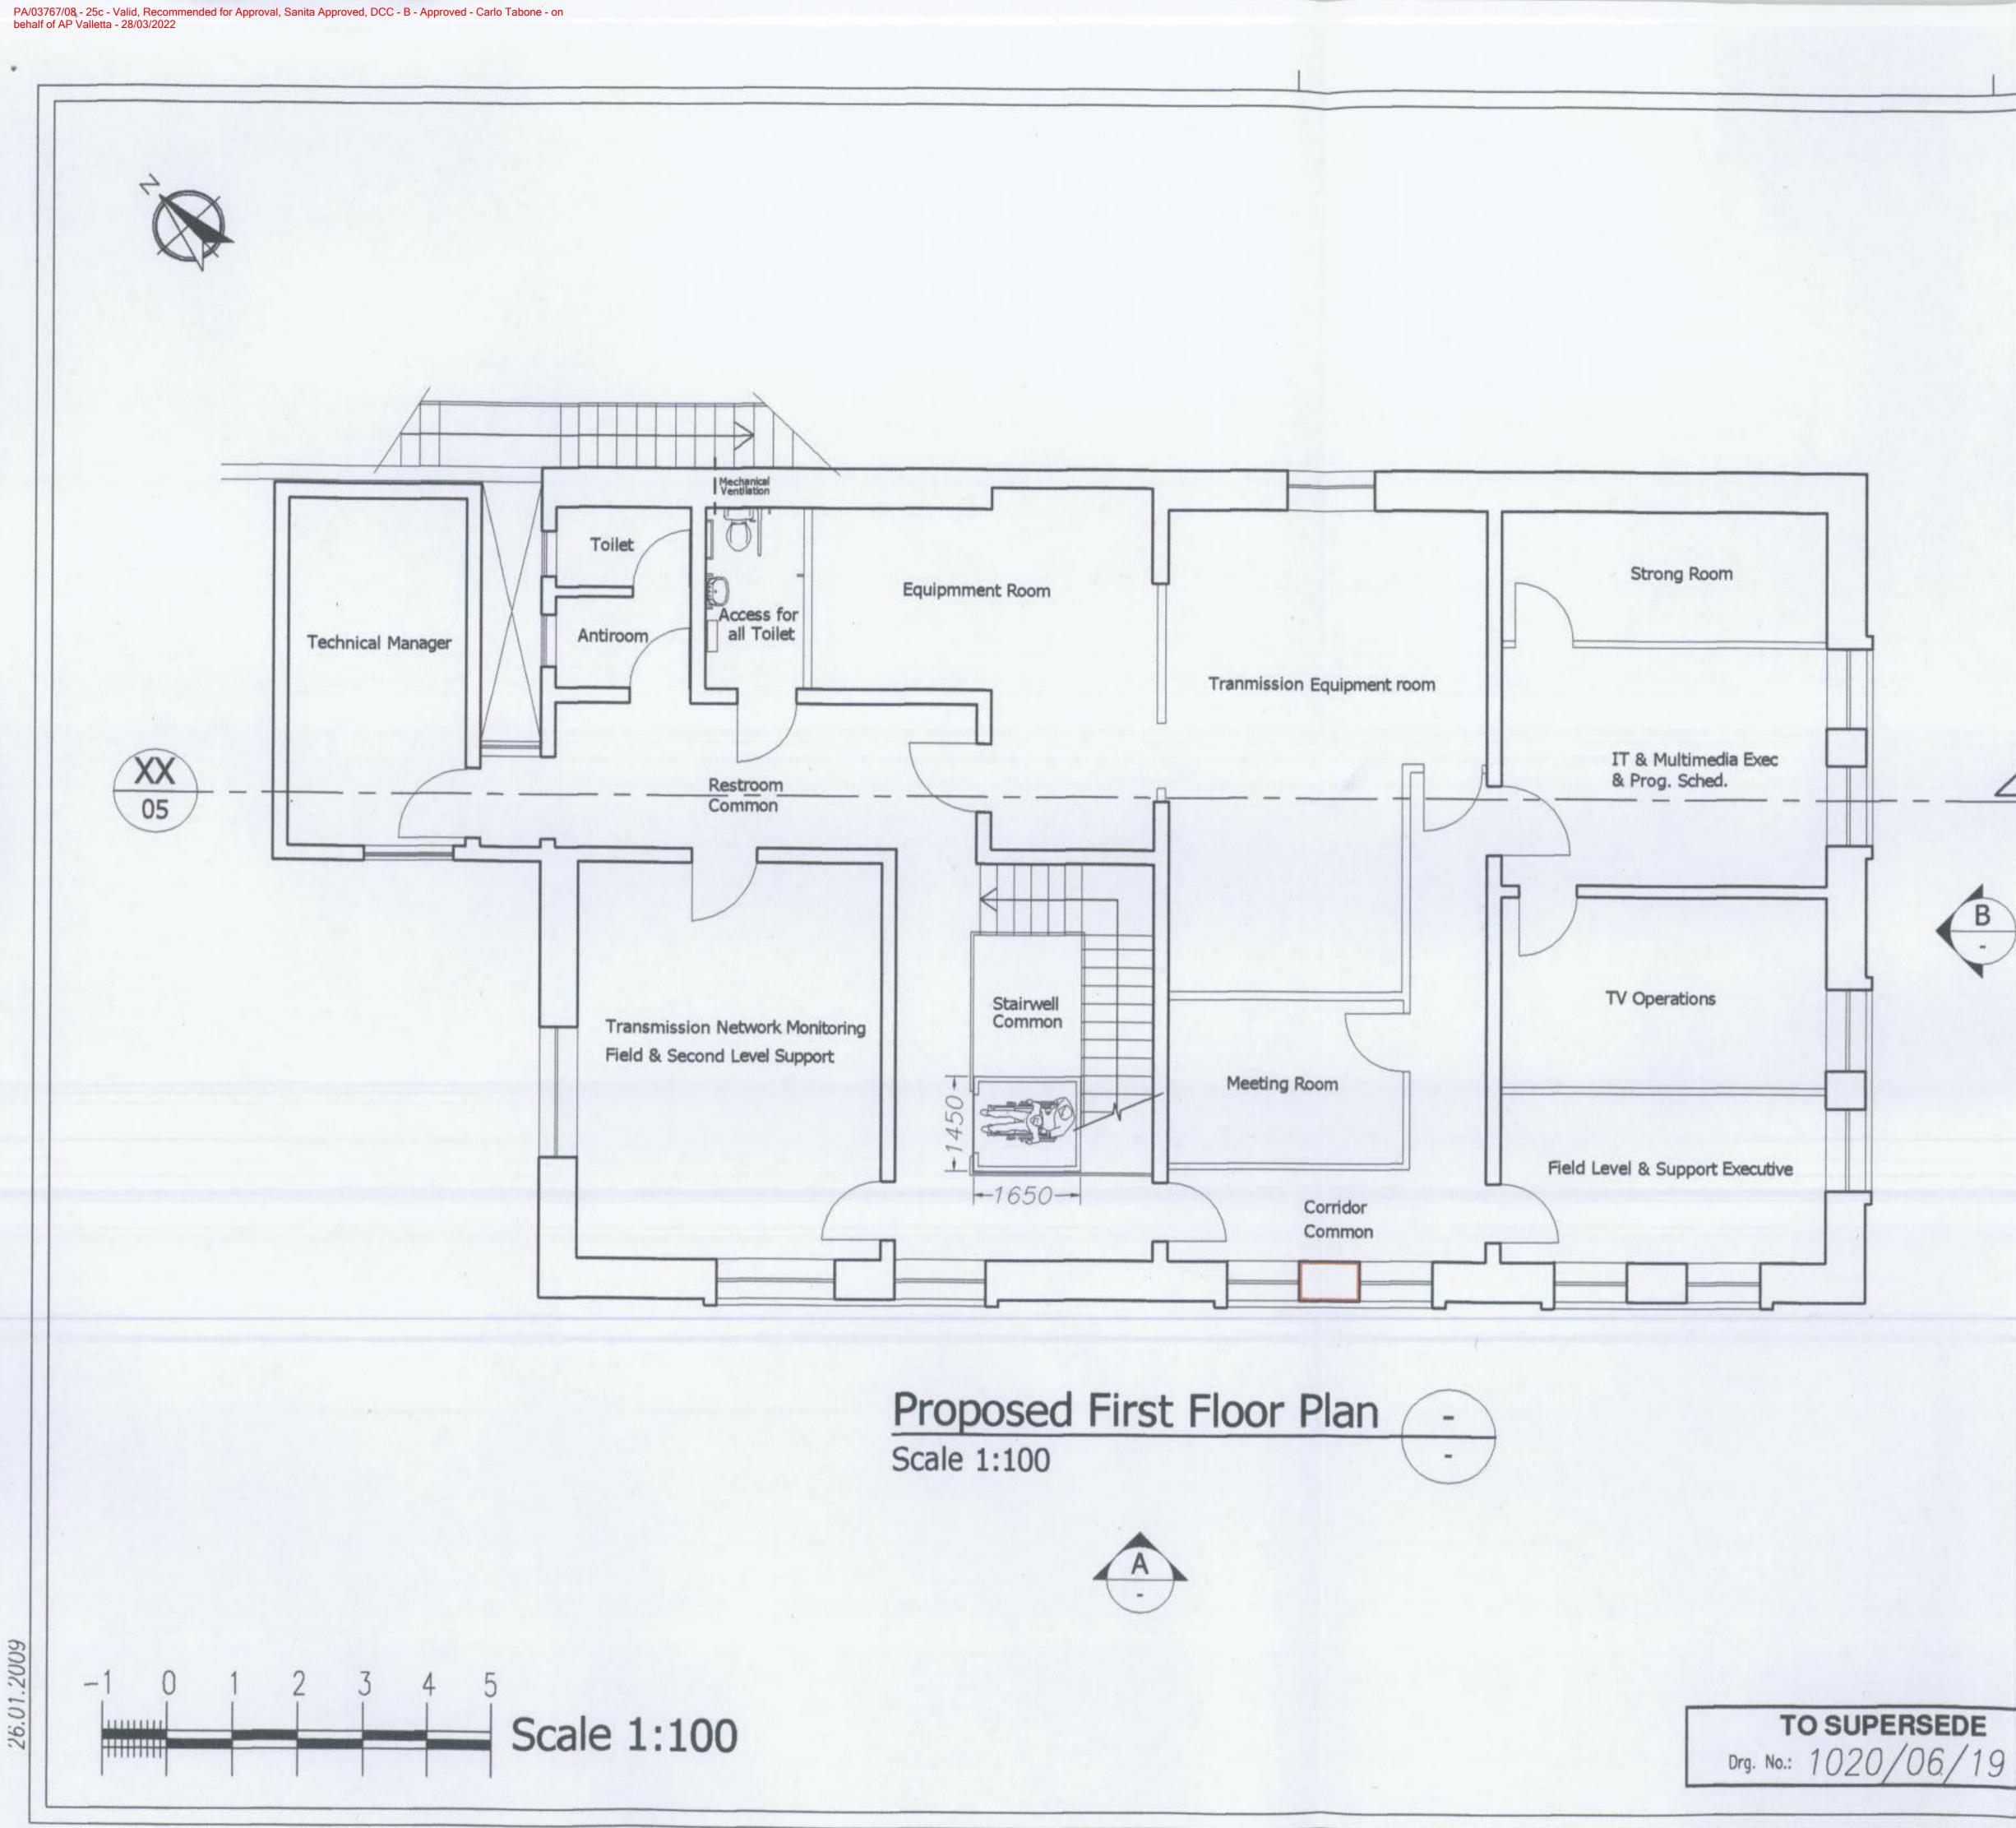

### 18. Accommodation

A land survey of the property under report was not carried out and such survey was not within the scope of this valuation. The areas indicated below were measured using the Code of Measuring Practice in the Valuation Standards. The areas indicated below are indicative only and were calculated from the plans presented by the Client (enclosed at Annex 4).

| Floor  | Space use                    | Area (m²)     |  |  |  |  |
|--------|------------------------------|---------------|--|--|--|--|
| Ground | Retail space                 | ≈ 143         |  |  |  |  |
| Floor  | Security Equipment Rooms     | ≈ 29          |  |  |  |  |
| Level  | Meeting room                 | ≈ 14          |  |  |  |  |
|        | Kitchenette                  | ≈ 8           |  |  |  |  |
|        | Toilet                       | ≈ 5           |  |  |  |  |
|        | Toilet                       | ≈ 2           |  |  |  |  |
|        | Corridors                    | ≈ 8           |  |  |  |  |
|        | Net Internal Area, NIA       | ≈ <b>20</b> 9 |  |  |  |  |
|        | Stairwell                    | ≈ 24          |  |  |  |  |
|        | Shaft                        | ≈ 3           |  |  |  |  |
|        | Walls (incl. internal walls) | ≈ 50          |  |  |  |  |
|        | Gross External Area, GEA     | ≈ 286         |  |  |  |  |
| First  | Meeting room                 | ≈ 28          |  |  |  |  |
| Floor  | Meeting room                 | ≈ 9           |  |  |  |  |
| Level  | Office                       | ≈ 13          |  |  |  |  |
|        | Office                       | ≈ 15          |  |  |  |  |
|        | Office                       | ≈ 18          |  |  |  |  |
|        | Strong room                  | ≈ 10          |  |  |  |  |
|        | Transmission Equipment       | ≈ 32          |  |  |  |  |
|        | room                         |               |  |  |  |  |
|        | DTTV Equipment room          | ≈ 26          |  |  |  |  |
|        | Stores                       | ≈ 14          |  |  |  |  |
|        | Toilets                      | ≈ 5           |  |  |  |  |
|        | Corridors                    | ≈ 31          |  |  |  |  |
|        | Net Internal Area, NIA       | ≈ <b>201</b>  |  |  |  |  |
|        | Walls (incl. internal walls) | ≈ 58          |  |  |  |  |
|        | Stairwell                    | ≈ 24          |  |  |  |  |
|        | Shaft                        | ≈ 3           |  |  |  |  |
|        | Gross External Area, GEA     | ≈ 286         |  |  |  |  |
|        | OTAL Net Internal Area, NIA  | ≈ 410         |  |  |  |  |
| TOTAI  | Gross External Area, GEA     | ≈ 572         |  |  |  |  |

### **Outbuildings and External Areas**

| Space use                                 | Area (m <sup>2</sup> ) |
|-------------------------------------------|------------------------|
| Generator room                            | ≈ 24                   |
| Yard surrounding pylon                    | ≈ 734                  |
| Yard overlooking Triq San Pawl            | ≈ 80                   |
| Parking area (public use of 7 car spaces) | ≈ 220                  |

Copies of the above-mentioned permits were not made available to the undersigned, and therefore no comment can be made regarding the compliance of the property with such permits.

The permit with reference PA/03767/08 has been downloaded by the undersigned and is included in Annex 5. It appears that the property's layout is generally compliant with said drawings. Any internal variations such as shifting of internal walls or glass partitions are considered to be minor in nature and sanctionable through the relevant planning procedure.

The use of the property according to the permit is that of offices on the upper floor, and retail together with offices

on ground floor. The use of the property at the time of inspection was in line with this permit.