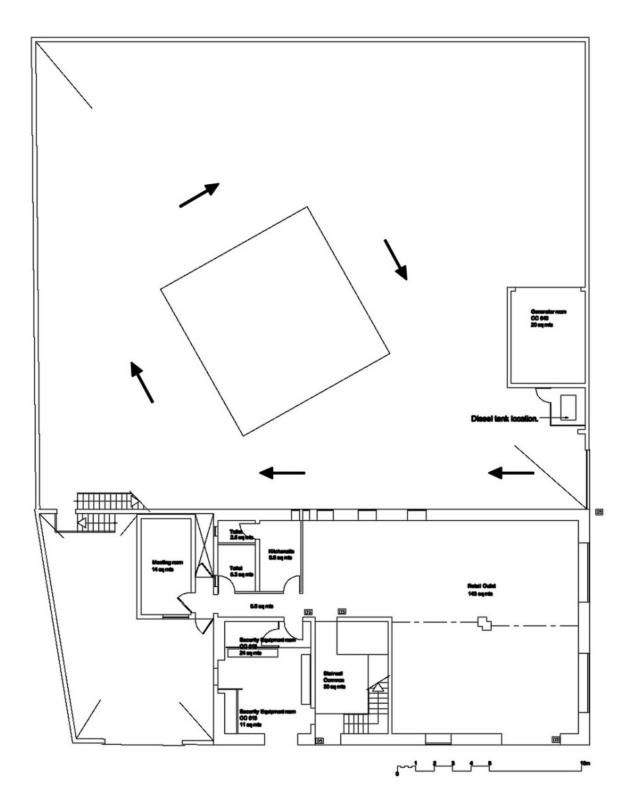

### 18. Accommodation

A land survey of the property under report was not carried out and such survey was not within the scope of this valuation. The areas indicated below were measured using the Code of Measuring Practice in the Valuation Standards. The areas indicated below are indicative only and were calculated from the plans presented by the Client (enclosed at Annex 4).

| Floor  | Space use                    | Area (m²)     |  |  |  |  |
|--------|------------------------------|---------------|--|--|--|--|
| Ground | Retail space                 | ≈ 143         |  |  |  |  |
| Floor  | Security Equipment Rooms     | ≈ 29          |  |  |  |  |
| Level  | Meeting room                 | ≈ 14          |  |  |  |  |
|        | Kitchenette                  | ≈ 8           |  |  |  |  |
|        | Toilet                       | ≈ 5           |  |  |  |  |
|        | Toilet                       | ≈ 2           |  |  |  |  |
|        | Corridors                    | ≈ 8           |  |  |  |  |
|        | Net Internal Area, NIA       | ≈ <b>20</b> 9 |  |  |  |  |
|        | Stairwell                    | ≈ 24          |  |  |  |  |
|        | Shaft                        | ≈ 3           |  |  |  |  |
|        | Walls (incl. internal walls) | ≈ 50          |  |  |  |  |
|        | Gross External Area, GEA     | ≈ 286         |  |  |  |  |
| First  | Meeting room                 | ≈ 28          |  |  |  |  |
| Floor  | Meeting room                 | ≈ 9           |  |  |  |  |
| Level  | Office                       | ≈ 13          |  |  |  |  |
|        | Office                       | ≈ 15          |  |  |  |  |
|        | Office                       | ≈ 18          |  |  |  |  |
|        | Strong room                  | ≈ 10          |  |  |  |  |
|        | Transmission Equipment       | ≈ 32          |  |  |  |  |
|        | room                         |               |  |  |  |  |
|        | DTTV Equipment room          | ≈ 26          |  |  |  |  |
|        | Stores                       | ≈ 14          |  |  |  |  |
|        | Toilets                      | ≈ 5           |  |  |  |  |
|        | Corridors                    | ≈ 31          |  |  |  |  |
|        | Net Internal Area, NIA       | ≈ <b>201</b>  |  |  |  |  |
|        | Walls (incl. internal walls) | ≈ 58          |  |  |  |  |
|        | Stairwell                    | ≈ 24          |  |  |  |  |
|        | Shaft                        | ≈ 3           |  |  |  |  |
|        | Gross External Area, GEA     | ≈ 286         |  |  |  |  |
|        | OTAL Net Internal Area, NIA  | ≈ 410         |  |  |  |  |
| TOTAI  | Gross External Area, GEA     | ≈ 572         |  |  |  |  |

### **Outbuildings and External Areas**

| Space use                                 | Area (m <sup>2</sup> ) |
|-------------------------------------------|------------------------|
| Generator room                            | ≈ 24                   |
| Yard surrounding pylon                    | ≈ 734                  |
| Yard overlooking Triq San Pawl            | ≈ 80                   |
| Parking area (public use of 7 car spaces) | ≈ 220                  |