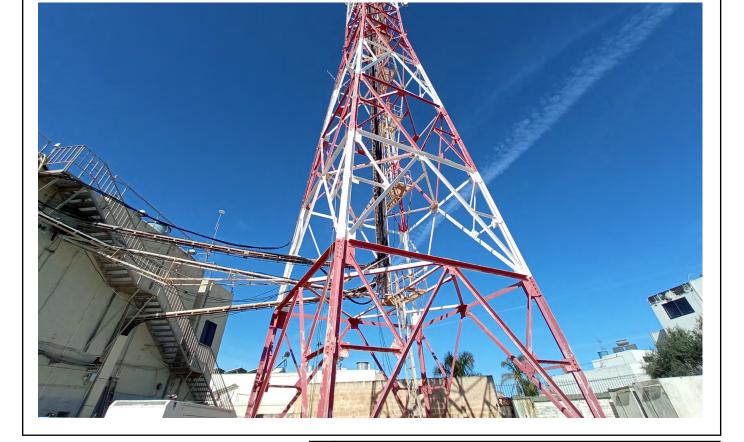

**14. Age**The part of the land where the building is situated was<br/>acquired by the Government of Malta in 1962 and the<br/>building was already in existence when the Telemalta<br/>Corporation Act was enacted in 1975. The building also<br/>appears on the 1968 official survey sheet for the area.<br/>Therefore, it is reasonable to assume that the age of the<br/>building is over 55 years old.

- PA/02603/95: To carry out alterations and erect an extension to existing façade; Permission Granted (October 1995)
- PA/04387/99: Insertion of ATM in existing facade including externally illuminated sign (November 1999)
- PA/03972/02: Extension to Naxxar Radio Link premises by the addition of two rooms on two existing floors; Permission Granted (August 2002)
- PA/06512/06: 15m extension to the existing tower; Permission Granted (*May 2007*)
- DN/00501/08: Internal Alterations; Permission Granted (June 2008)
- PA/03767/08: Alterations to façade including an ATM and sign; Permission granted (*March 2009*)