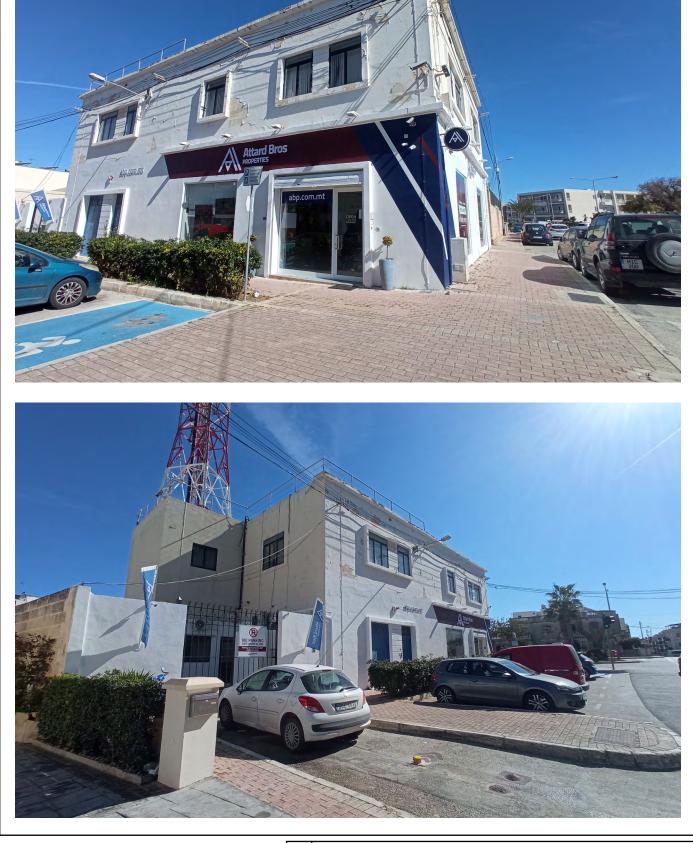

periods of 5 years each exercisable at the option of the Tenant. The rent due is revised upwards on an annual basis in accordance with the Retail Price Index, and maintained as per the preceding year should such Index be negative.

It is understood that the Tenant is currently sub-leasing part of the property to a third party. A copy of the relevant agreement was not provided to the undersigned.

The Client has advised the undersigned that the Tenant has opted not to extend its current lease. The property will be vacated by both the Tenant and the sub-Tenant by the end of December 2024.

The use of the property according to the permit is that of offices on the upper floor, and retail together with offices

on ground floor. The use of the property at the time of inspection was in line with this permit.