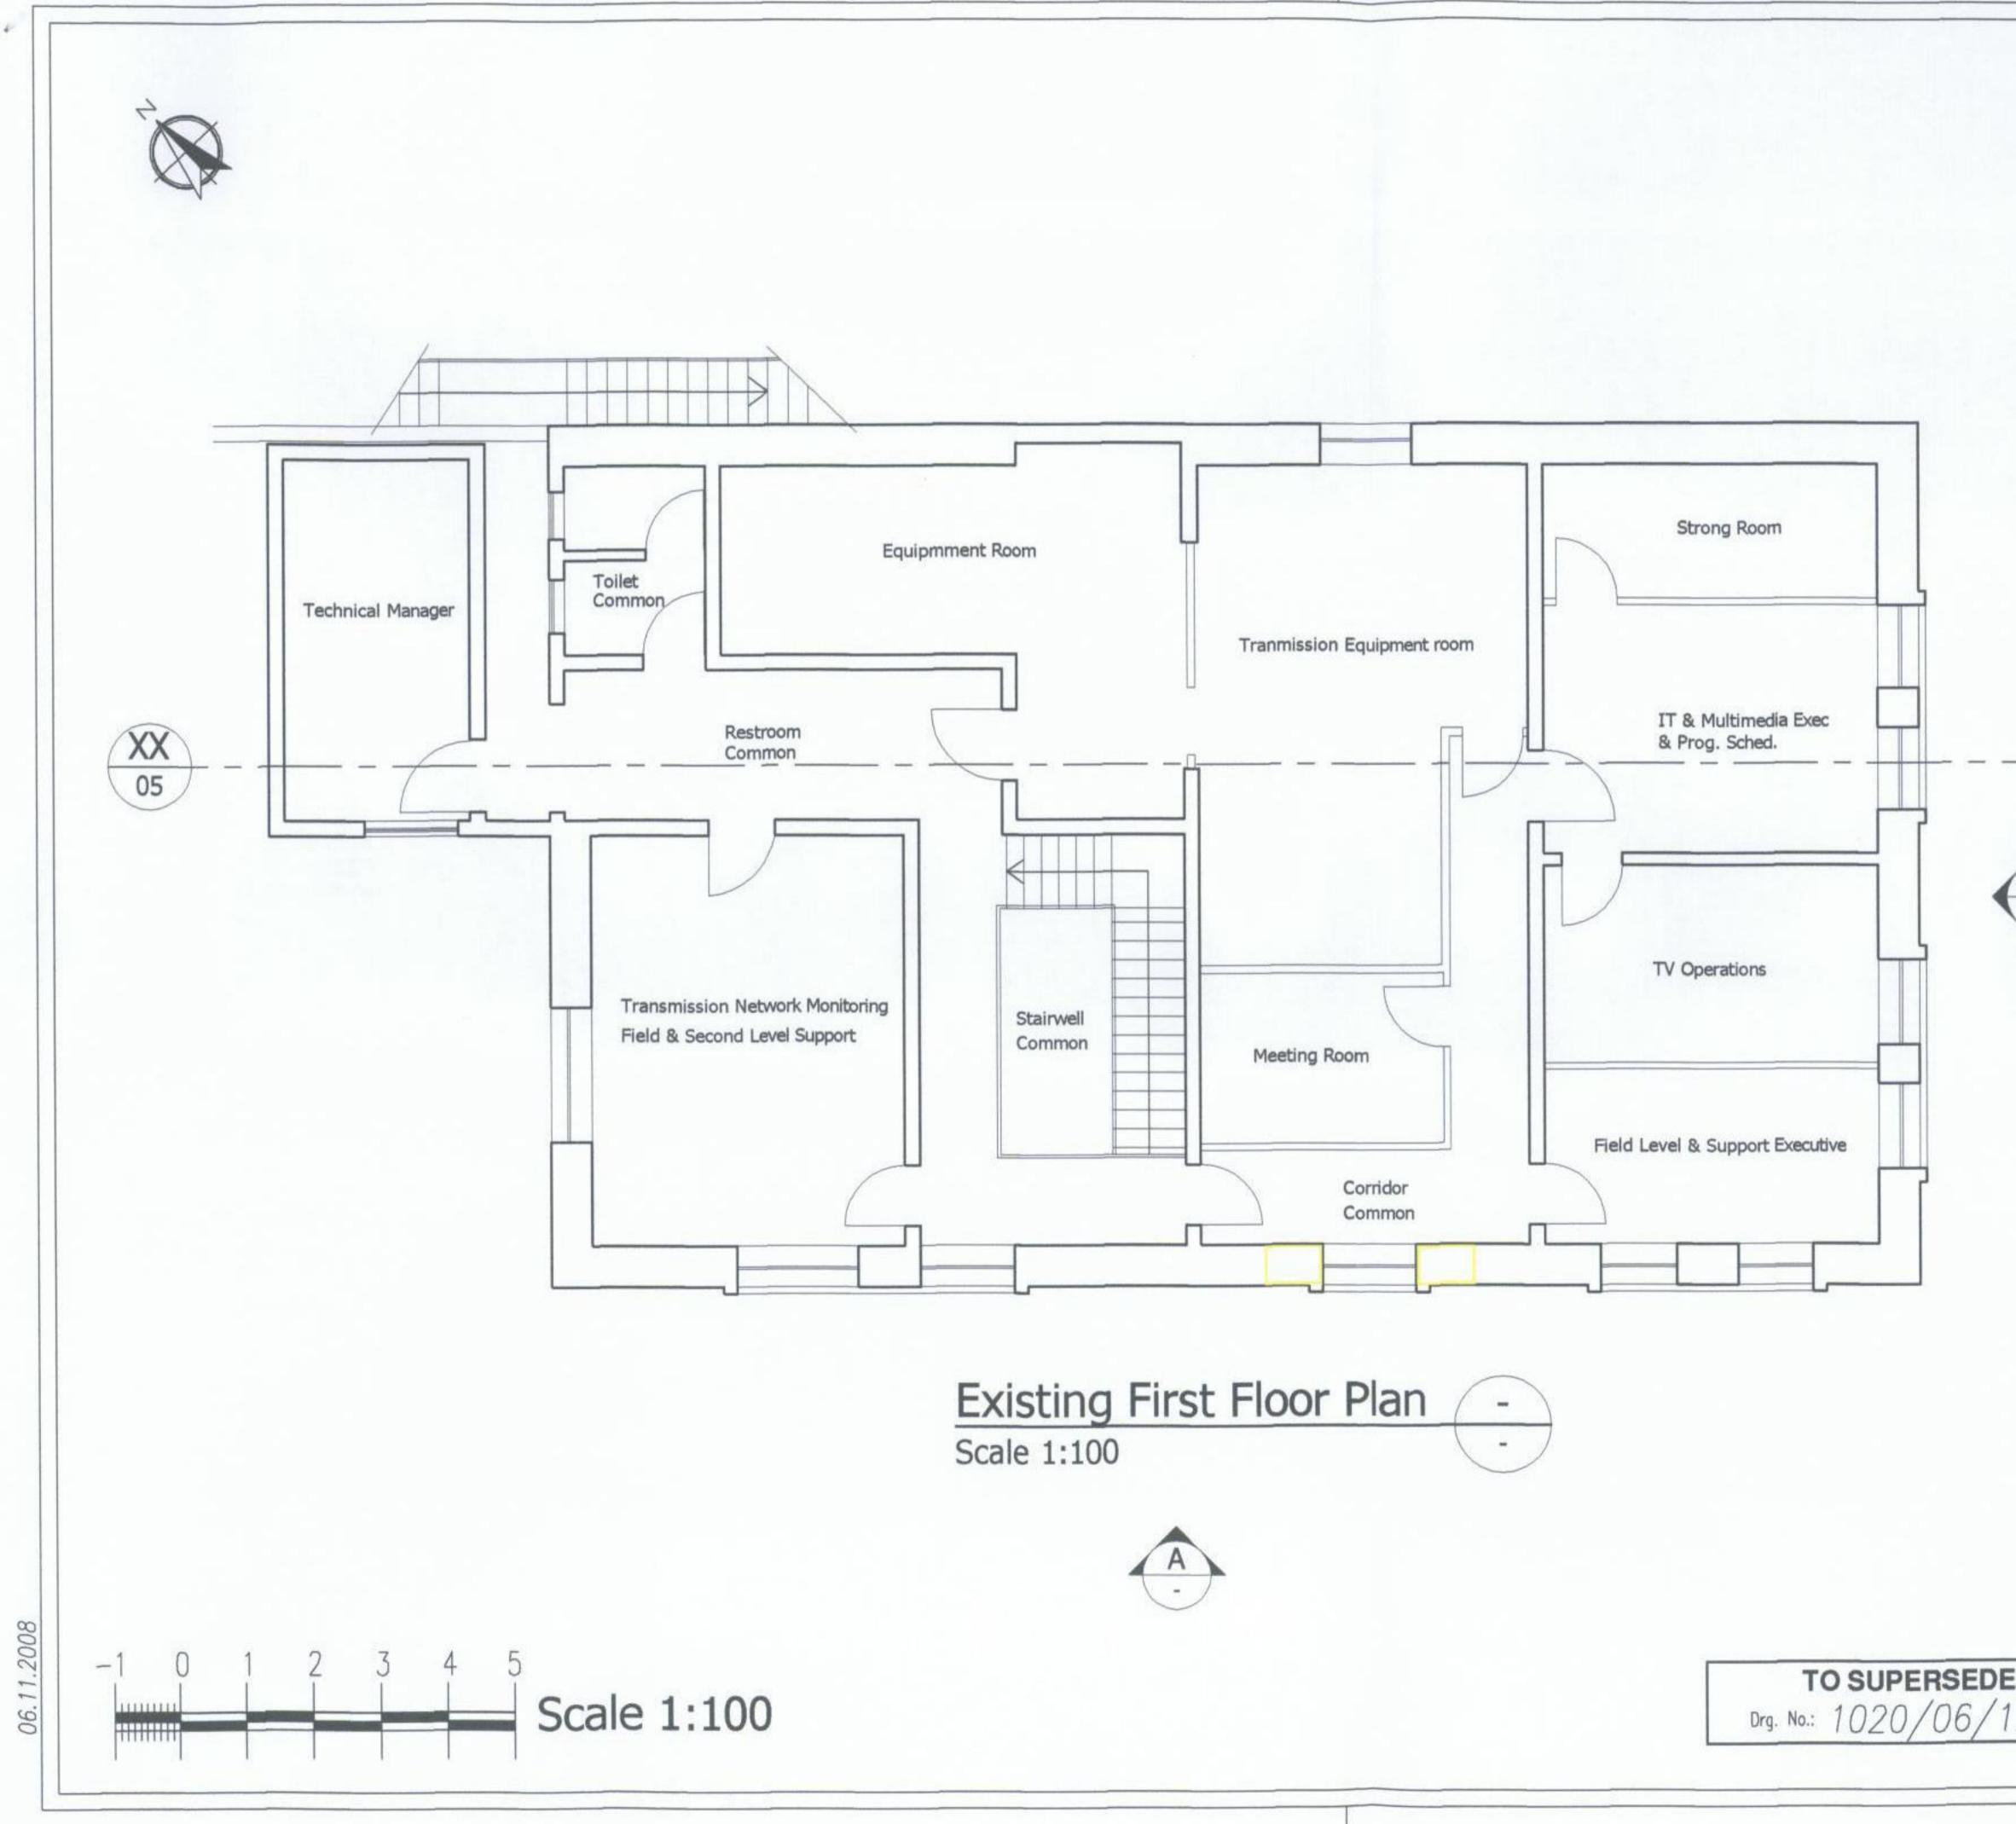

### 18. Accommodation

A land survey of the property under report was not carried out and such survey was not within the scope of this valuation. The areas indicated below were measured using the Code of Measuring Practice in the Valuation Standards. The areas indicated below are indicative only and were calculated from the plans presented by the Client (enclosed at Annex 4).

| Floor  | Space use                    | Area (m²)     |  |  |  |  |
|--------|------------------------------|---------------|--|--|--|--|
| Ground | Retail space                 | ≈ 143         |  |  |  |  |
| Floor  | Security Equipment Rooms     | ≈ 29          |  |  |  |  |
| Level  | Meeting room                 | ≈ 14          |  |  |  |  |
|        | Kitchenette                  | ≈ 8           |  |  |  |  |
|        | Toilet                       | ≈ 5           |  |  |  |  |
|        | Toilet                       | ≈ 2           |  |  |  |  |
|        | Corridors                    | ≈ 8           |  |  |  |  |
|        | Net Internal Area, NIA       | ≈ <b>20</b> 9 |  |  |  |  |
|        | Stairwell                    | ≈ 24          |  |  |  |  |
|        | Shaft                        | ≈ 3           |  |  |  |  |
|        | Walls (incl. internal walls) | ≈ 50          |  |  |  |  |
|        | Gross External Area, GEA     | ≈ 286         |  |  |  |  |
| First  | Meeting room                 | ≈ 28          |  |  |  |  |
| Floor  | Meeting room                 | ≈ 9           |  |  |  |  |
| Level  | Office                       | ≈ 13          |  |  |  |  |
|        | Office                       | ≈ 15          |  |  |  |  |
|        | Office                       | ≈ 18          |  |  |  |  |
|        | Strong room                  | ≈ 10          |  |  |  |  |
|        | Transmission Equipment       | ≈ 32          |  |  |  |  |
|        | room                         |               |  |  |  |  |
|        | DTTV Equipment room          | ≈ 26          |  |  |  |  |
|        | Stores                       | ≈ 14          |  |  |  |  |
|        | Toilets                      | ≈ 5           |  |  |  |  |
|        | Corridors                    | ≈ 31          |  |  |  |  |
|        | Net Internal Area, NIA       | ≈ <b>201</b>  |  |  |  |  |
|        | Walls (incl. internal walls) | ≈ 58          |  |  |  |  |
|        | Stairwell                    | ≈ 24          |  |  |  |  |
|        | Shaft                        | ≈ 3           |  |  |  |  |
|        | Gross External Area, GEA     | ≈ 286         |  |  |  |  |
|        | OTAL Net Internal Area, NIA  | ≈ 410         |  |  |  |  |
| TOTAI  | Gross External Area, GEA     | ≈ 572         |  |  |  |  |