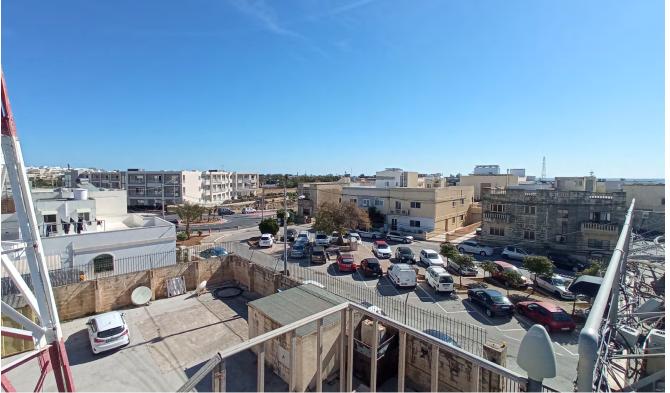

### 15. Location

- Aspect: The property is situated within a fairly busy area on the outskirts of Naxxar and close to the village centre.
- Surroundings: Surrounding properties immediately adjacent to the property under review are primarily residential in nature, while properties across the road on *Triq San Pawl* are primarily commercial in nature at ground floor level, with overlying residential properties.
  - Amenities:Being close to the village centre and located on a busy<br/>main road, the property is within direct access of most<br/>common amenities including public transport routes,<br/>shopping facilities, places of worship and banking facilities.
- **16. Common Areas**The property does not share any facilities with third<br/>parties. The party walls are assumed co-owned in equal<br/>parts with the owners of the adjacent properties.
- **17. Local Authority** Naxar Local Council.

of planning permits have been granted and issued for this site with its current uses, as outlined below.

The site is located across the street from a Local Town Centre which has a concentration of convenience shopping facilities serving the surrounding residential area (Section 3.5.6 of Policy CG13 – CMLP), and is within walking distance of the Primary Town Centre where a broad range of facilities are located including retail, offices, places of worship, bank facilities, etc.