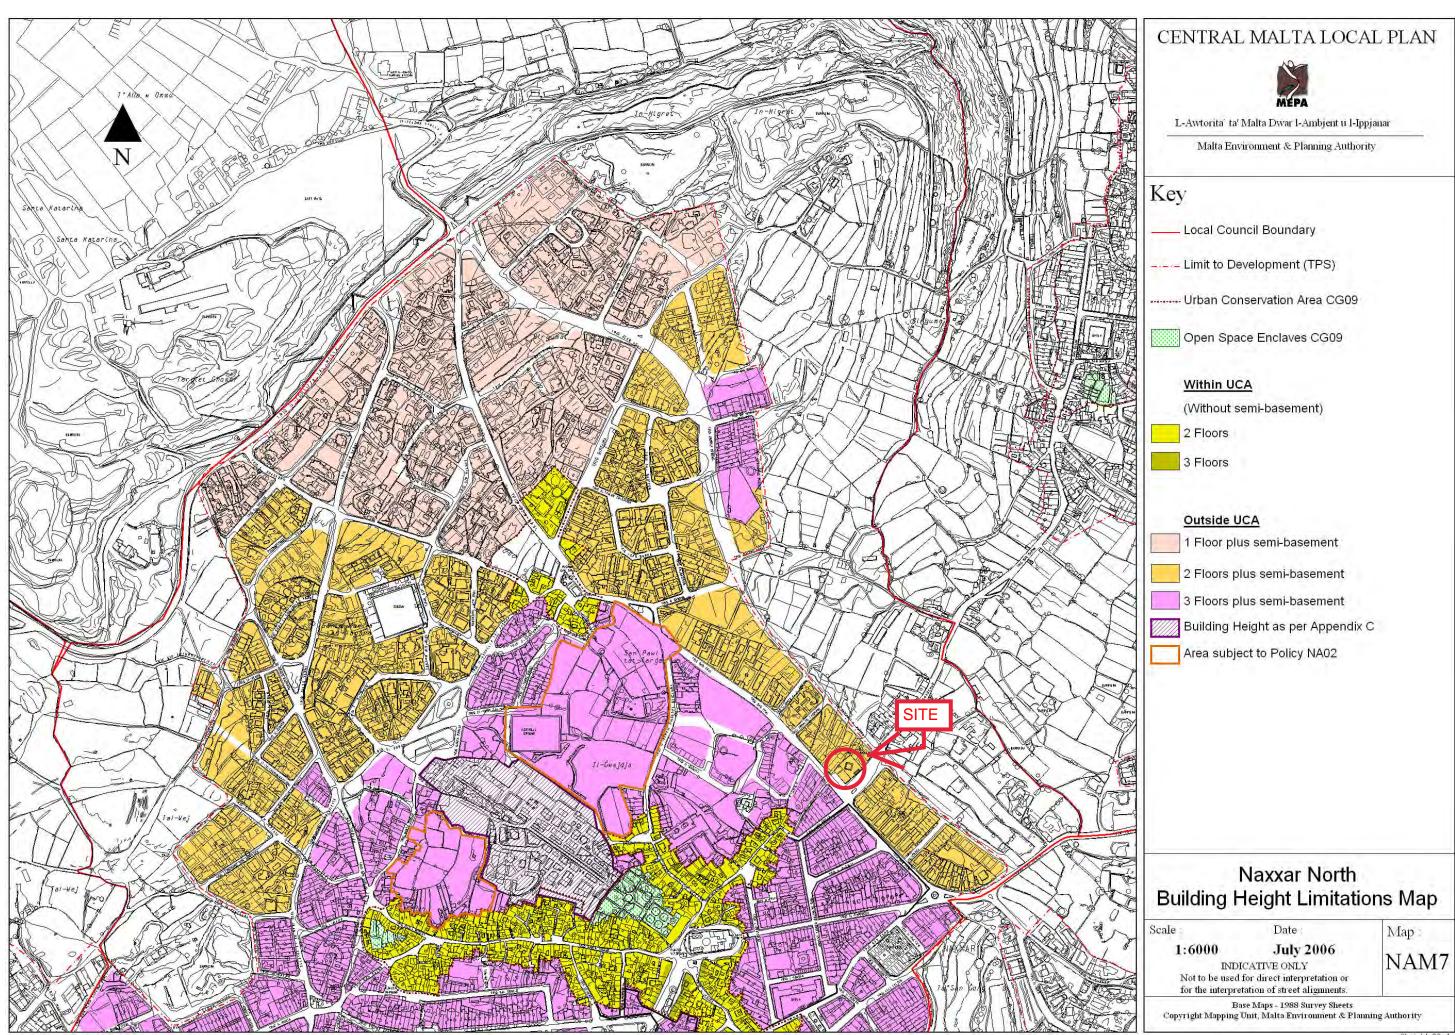

The property falls within the Development Zone. The allowable building height is of two floors plus underlying semi-basement, as further defined in the Development Control Design Policy, Guidance and Standards 2015 (DC15). Annex 2: Interpretation of Height Limitations of DC15 defines the maximum allowable height to be 13.5m.