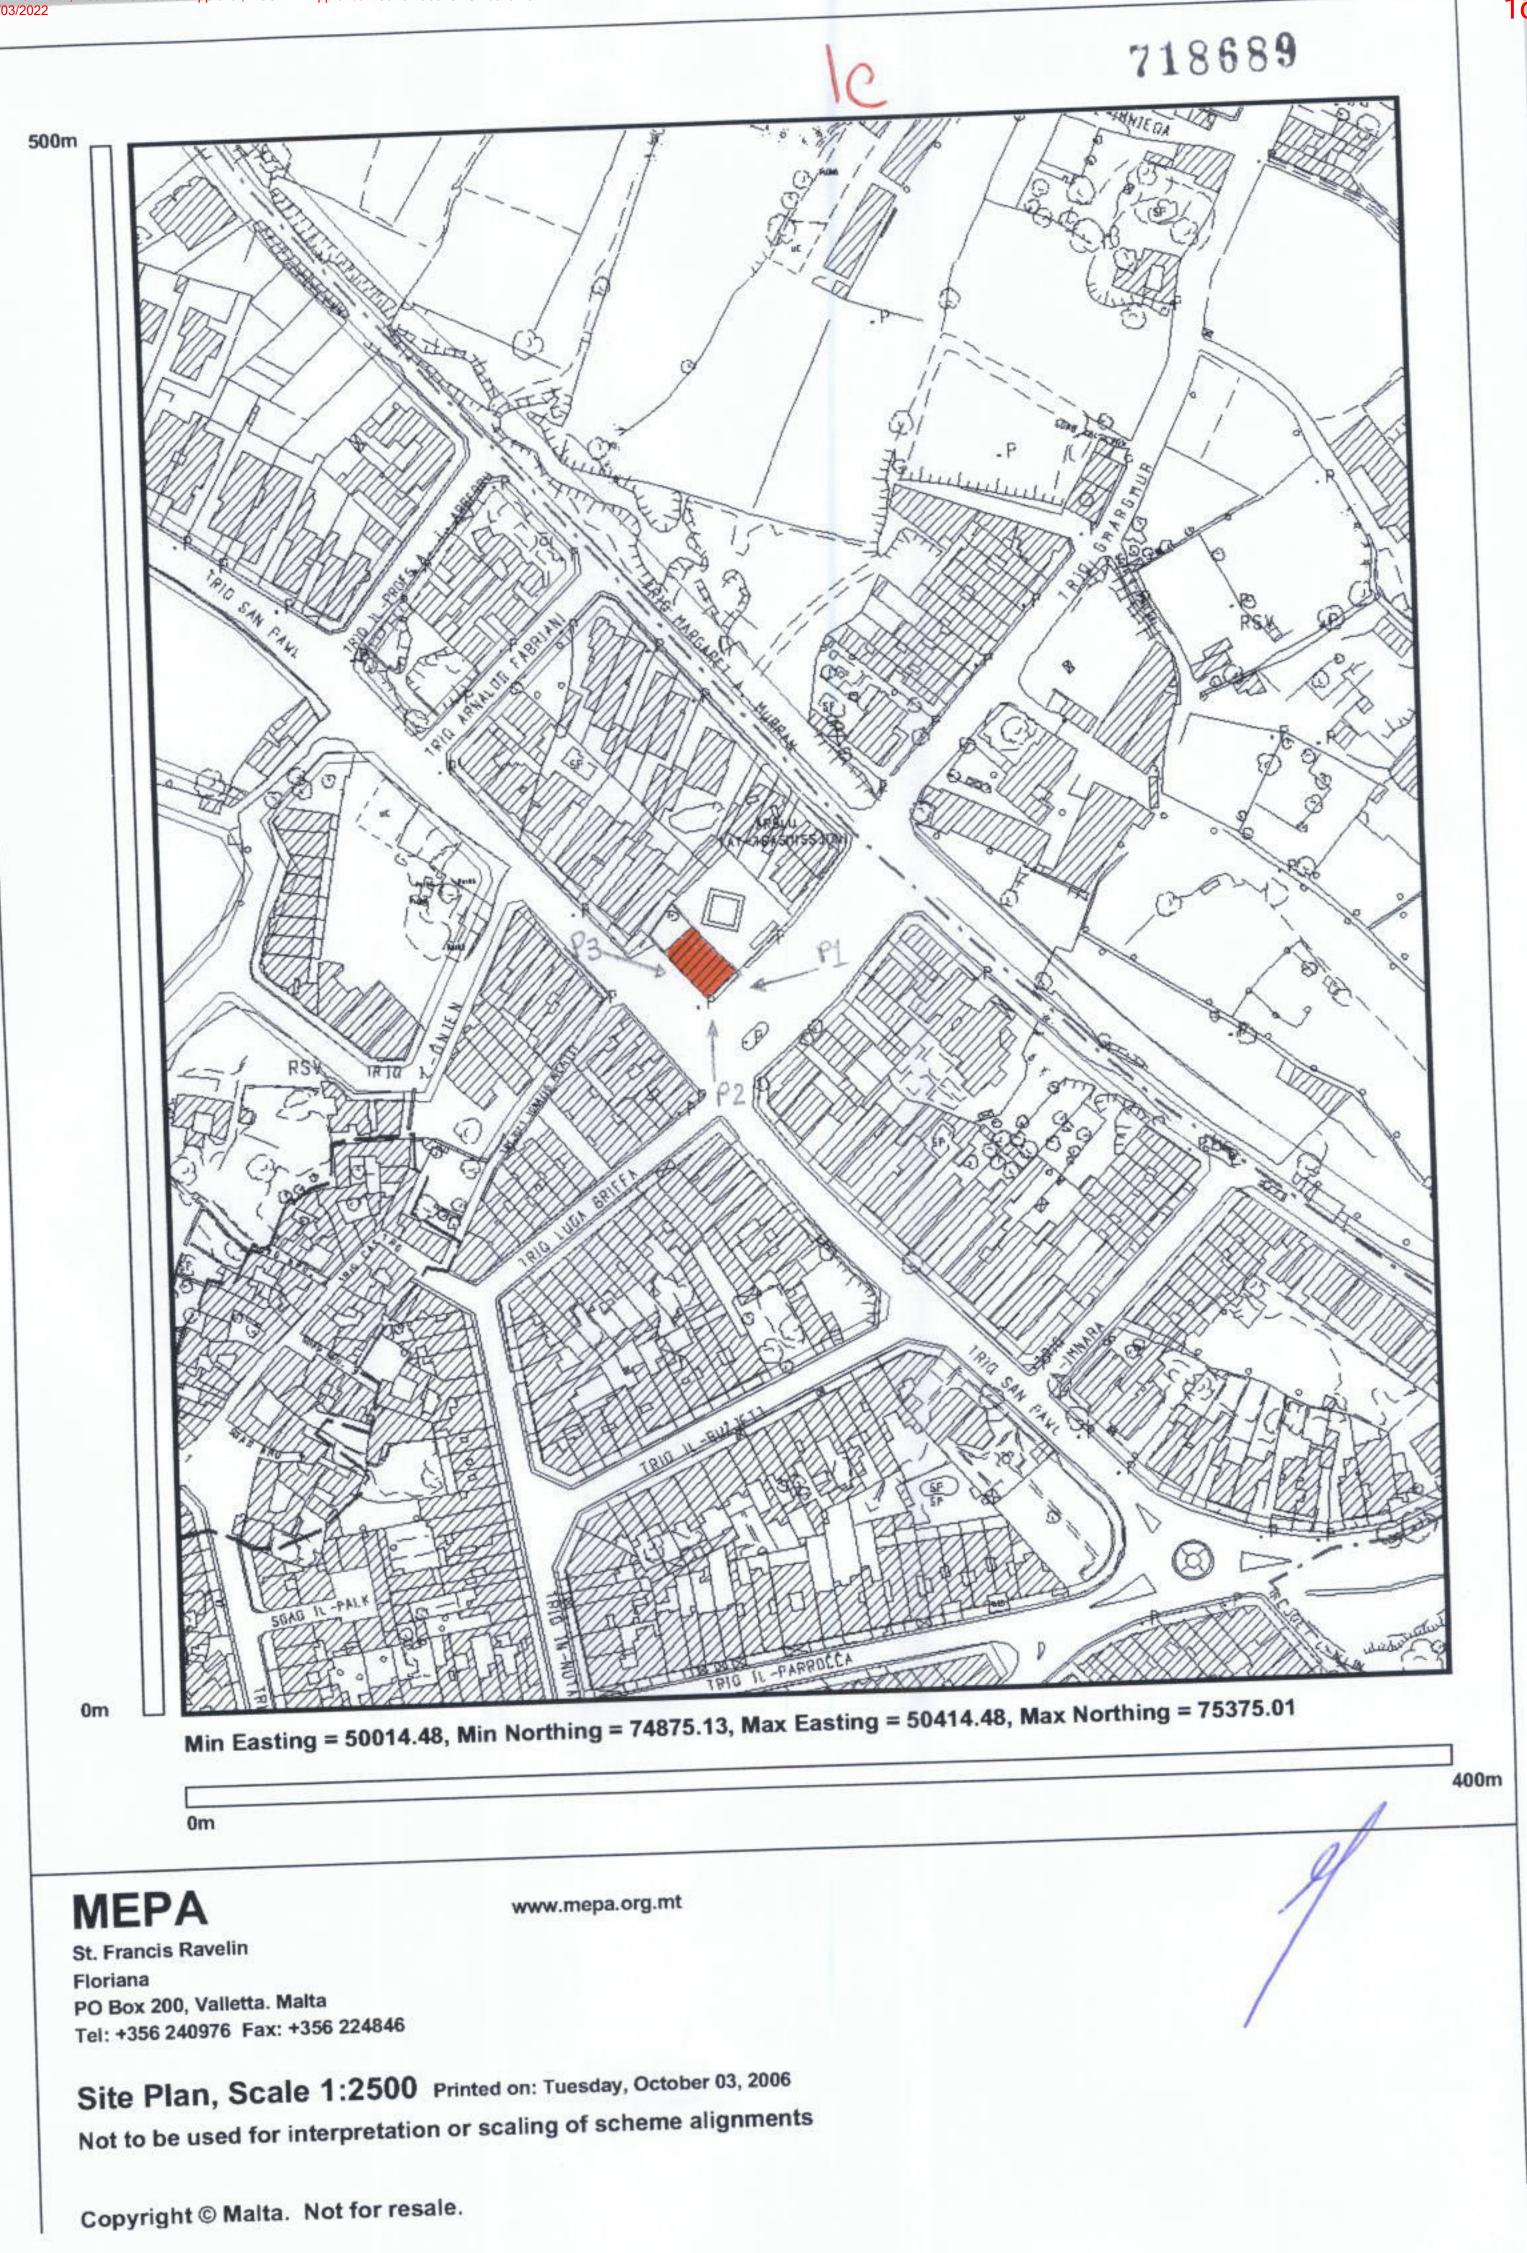

### 19. The Site

| Boundaries:               | Site boundaries of the property are clearly defined by party walls on two sides, with the third side being defined by a boundary wall onto <i>Triq Għargħur</i> . The fourth side, that is the boundary between the property and <i>Triq San Pawl</i> , is not clearly defined on site – the Client informed that the parking area lying immediately outside the property along this road forms part of the property, however its extents are not physically indicated on site, and this area is currently used for public parking. For the pupposes of this report it is being considered that the property under review, and a value has been attributed to such area. |
|---------------------------|--------------------------------------------------------------------------------------------------------------------------------------------------------------------------------------------------------------------------------------------------------------------------------------------------------------------------------------------------------------------------------------------------------------------------------------------------------------------------------------------------------------------------------------------------------------------------------------------------------------------------------------------------------------------------|
| Physical Characteristics: | The site is situated on level ground with no known unusual<br>characteristics. A ground investigation was not carried out,<br>and no details were provided by the Client as to any such<br>investigation carried out. This valuation therefore assumes<br>that any technical investigations would not reveal any<br>ground conditions that would have a significant impact on<br>the value of the property, including but not limited to<br>fissures, the presence of clay, and ground contamination.                                                                                                                                                                    |
|                           | The site has a frontage of approximately 29m on <i>Triq San Pawl</i> and of 39m on <i>Triq Għargħur</i> . The total superficial area of the site in question is approximately 1,370m <sup>2</sup> (including the public parking area) and, because it is situated on high ground, it is not prone to flooding.                                                                                                                                                                                                                                                                                                                                                           |
| Easements:                | As informed by the Client the property was acquired on<br>the Title Deed as free and unencumbered and as free from<br>any ground-rents, burdens, servitudes, hypothecs,<br>privileges, charges, cautions, any rights, both real and<br>personal, in favour of third parties, expropriation,<br>requisition, enforcement orders and litigation.                                                                                                                                                                                                                                                                                                                           |
|                           | No signs of any easements were observed. The Client has no knowledge of the existence of any easement.                                                                                                                                                                                                                                                                                                                                                                                                                                                                                                                                                                   |
| Hypothecs – Privileges:   | As informed by the Client the property is subject to the following hypothecs.                                                                                                                                                                                                                                                                                                                                                                                                                                                                                                                                                                                            |
|                           | • H. 23238/201: General Hypothec on all the property of MPC as principal debtor and on all the respective properties of MCB, SLM, SPB and ZTN as joint and several sureties. Special Hypothec on:                                                                                                                                                                                                                                                                                                                                                                                                                                                                        |

Annexes:

- 1. Site plan, 1:2500
- 2. Photographs
- 3. Extracts from Central Malta Local Plan
- 4. Floor plans provided by the Proprietor
- 5. Planning permit and permit drawings PA/03767/08
- 6. Title Deed
- 7. Lease Agreement

Annex 1 Site Plan, 1:2500

Annex 2 Photographs

Copyright © AP VALLETTA and AP VALLETTA LTD. All rights reserved. This document has been authored by AP VALLETTA and AP VALLETTA LTD and it is protected by copyright owned by its authors. No part of this document may be reproduced, stored in a retrieval system or transmitted in any form or by any means, electronic, mechanical, photocopying, recording or otherwise, without the previous written permission of the author. Whilst the authors have exercised reasonable skill