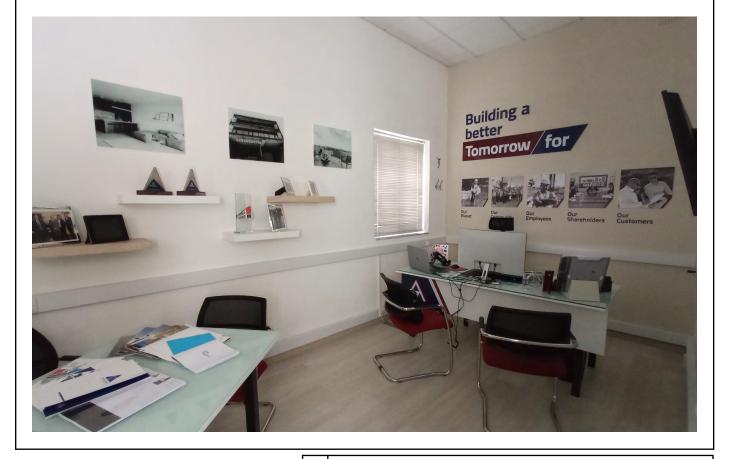

### 18. Accommodation

A land survey of the property under report was not carried out and such survey was not within the scope of this valuation. The areas indicated below were measured using the Code of Measuring Practice in the Valuation Standards. The areas indicated below are indicative only and were calculated from the plans presented by the Client (enclosed at Annex 4).

| Floor  | Space use                    | Area (m²)     |  |  |  |  |
|--------|------------------------------|---------------|--|--|--|--|
| Ground | Retail space                 | ≈ 143         |  |  |  |  |
| Floor  | Security Equipment Rooms     | ≈ 29          |  |  |  |  |
| Level  | Meeting room                 | ≈ 14          |  |  |  |  |
|        | Kitchenette                  | ≈ 8           |  |  |  |  |
|        | Toilet                       | ≈ 5           |  |  |  |  |
|        | Toilet                       | ≈ 2           |  |  |  |  |
|        | Corridors                    | ≈ 8           |  |  |  |  |
|        | Net Internal Area, NIA       | ≈ <b>20</b> 9 |  |  |  |  |
|        | Stairwell                    | ≈ 24          |  |  |  |  |
|        | Shaft                        | ≈ 3           |  |  |  |  |
|        | Walls (incl. internal walls) | ≈ 50          |  |  |  |  |
|        | Gross External Area, GEA     | ≈ 286         |  |  |  |  |
| First  | Meeting room                 | ≈ 28          |  |  |  |  |
| Floor  | Meeting room                 | ≈ 9           |  |  |  |  |
| Level  | Office                       | ≈ 13          |  |  |  |  |
|        | Office                       | ≈ 15          |  |  |  |  |
|        | Office                       | ≈ 18          |  |  |  |  |
|        | Strong room                  | ≈ 10          |  |  |  |  |
|        | Transmission Equipment       | ≈ 32          |  |  |  |  |
|        | room                         |               |  |  |  |  |
|        | DTTV Equipment room          | ≈ 26          |  |  |  |  |
|        | Stores                       | ≈ 14          |  |  |  |  |
|        | Toilets                      | ≈ 5           |  |  |  |  |
|        | Corridors                    | ≈ 31          |  |  |  |  |
|        | Net Internal Area, NIA       | ≈ <b>201</b>  |  |  |  |  |
|        | Walls (incl. internal walls) | ≈ 58          |  |  |  |  |
|        | Stairwell                    | ≈ 24          |  |  |  |  |
|        | Shaft                        | ≈ 3           |  |  |  |  |
|        | Gross External Area, GEA     | ≈ 286         |  |  |  |  |
|        | OTAL Net Internal Area, NIA  | ≈ 410         |  |  |  |  |
| TOTAI  | Gross External Area, GEA     | ≈ 572         |  |  |  |  |