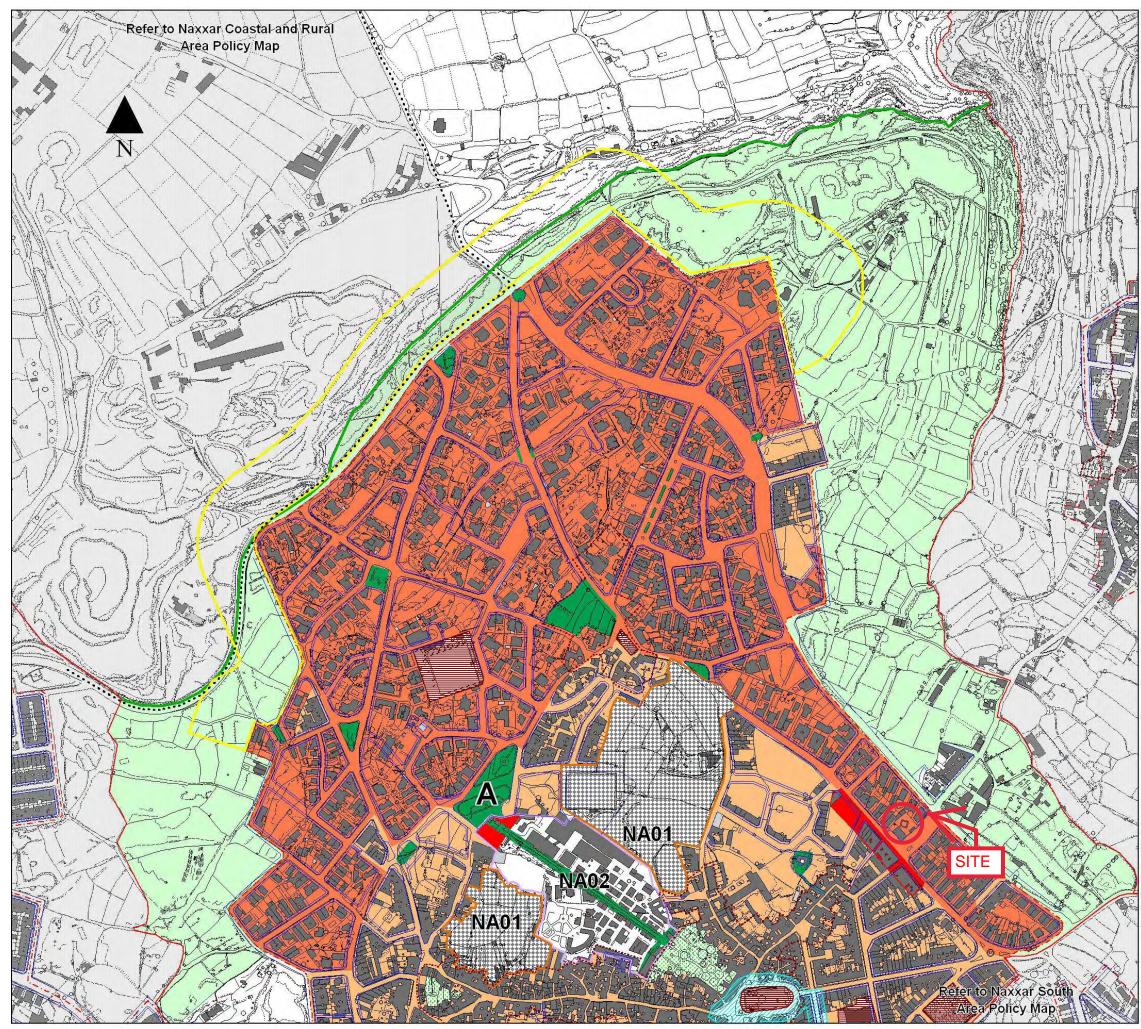

21. Planning Considerations The property falls under the requirements of the Central Malta Local Plan (CMLP) published by the Malta Environment and Planning Authority (MEPA), which has now been succeeded by the Planning Authority (established in 2016).

The property falls within the Development Zone. The allowable building height is of two floors plus underlying semi-basement, as further defined in the Development Control Design Policy, Guidance and Standards 2015 (DC15). Annex 2: Interpretation of Height Limitations of DC15 defines the maximum allowable height to be 13.5m.

The property lies in an area classified as a Residential Priority Area under Policy CG08 which states that "Residential Priority Areas are generally used exclusively for residential purposes. RPAs are distinct from other urban areas because of the particular building design of the existing semi-detached/detached dwellings and bungalows, lower densities and appreciable landscaped areas within individual sites. These areas can be extensive such as in the case of Naxxar and Iklin... The proliferation of non-residential uses within these RPAs is likely to have a serious impact on their particular residential character and amenity, and is therefore not permitted by MEPA."

It is noted that the uses of the property under valuation, as offices, equipment rooms, retail space and a telecommunications pylon do not fall under the permitted uses outlined in the policy. Notwithstanding this, a number

of planning permits have been granted and issued for this site with its current uses, as outlined below.

The site is located across the street from a Local Town Centre which has a concentration of convenience shopping facilities serving the surrounding residential area (Section 3.5.6 of Policy CG13 – CMLP), and is within walking distance of the Primary Town Centre where a broad range of facilities are located including retail, offices, places of worship, bank facilities, etc.