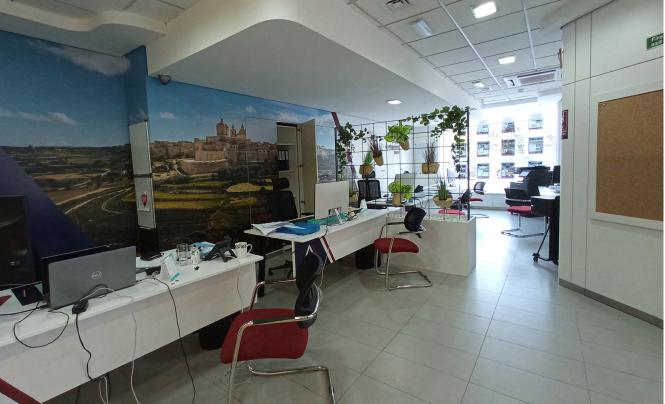

### 18. Accommodation

A land survey of the property under report was not carried out and such survey was not within the scope of this valuation. The areas indicated below were measured using the Code of Measuring Practice in the Valuation Standards. The areas indicated below are indicative only and were calculated from the plans presented by the Client (enclosed at Annex 4).

| Floor  | Space use                    | Area (m²)     |  |  |  |  |
|--------|------------------------------|---------------|--|--|--|--|
| Ground | Retail space                 | ≈ 143         |  |  |  |  |
| Floor  | Security Equipment Rooms     | ≈ 29          |  |  |  |  |
| Level  | Meeting room                 | ≈ 14          |  |  |  |  |
|        | Kitchenette                  | ≈ 8           |  |  |  |  |
|        | Toilet                       | ≈ 5           |  |  |  |  |
|        | Toilet                       | ≈ 2           |  |  |  |  |
|        | Corridors                    | ≈ 8           |  |  |  |  |
|        | Net Internal Area, NIA       | ≈ <b>20</b> 9 |  |  |  |  |
|        | Stairwell                    | ≈ 24          |  |  |  |  |
|        | Shaft                        | ≈ 3           |  |  |  |  |
|        | Walls (incl. internal walls) | ≈ 50          |  |  |  |  |
|        | Gross External Area, GEA     | ≈ 286         |  |  |  |  |
| First  | Meeting room                 | ≈ 28          |  |  |  |  |
| Floor  | Meeting room                 | ≈ 9           |  |  |  |  |
| Level  | Office                       | ≈ 13          |  |  |  |  |
|        | Office                       | ≈ 15          |  |  |  |  |
|        | Office                       | ≈ 18          |  |  |  |  |
|        | Strong room                  | ≈ 10          |  |  |  |  |
|        | Transmission Equipment       | ≈ 32          |  |  |  |  |
|        | room                         |               |  |  |  |  |
|        | DTTV Equipment room          | ≈ 26          |  |  |  |  |
|        | Stores                       | ≈ 14          |  |  |  |  |
|        | Toilets                      | ≈ 5           |  |  |  |  |
|        | Corridors                    | ≈ 31          |  |  |  |  |
|        | Net Internal Area, NIA       | ≈ <b>201</b>  |  |  |  |  |
|        | Walls (incl. internal walls) | ≈ 58          |  |  |  |  |
|        | Stairwell                    | ≈ 24          |  |  |  |  |
|        | Shaft                        | ≈ 3           |  |  |  |  |
|        | Gross External Area, GEA     | ≈ 286         |  |  |  |  |
|        | OTAL Net Internal Area, NIA  | ≈ 410         |  |  |  |  |
| TOTAI  | Gross External Area, GEA     | ≈ 572         |  |  |  |  |