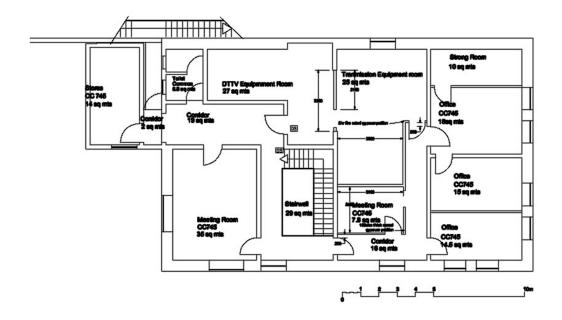

### 18. Accommodation

A land survey of the property under report was not carried out and such survey was not within the scope of this valuation. The areas indicated below were measured using the Code of Measuring Practice in the Valuation Standards. The areas indicated below are indicative only and were calculated from the plans presented by the Client (enclosed at Annex 4).

| Floor  | Space use                    | Area (m²)     |  |  |  |  |
|--------|------------------------------|---------------|--|--|--|--|
| Ground | Retail space                 | ≈ 143         |  |  |  |  |
| Floor  | Security Equipment Rooms     | ≈ 29          |  |  |  |  |
| Level  | Meeting room                 | ≈ 14          |  |  |  |  |
|        | Kitchenette                  | ≈ 8           |  |  |  |  |
|        | Toilet                       | ≈ 5           |  |  |  |  |
|        | Toilet                       | ≈ 2           |  |  |  |  |
|        | Corridors                    | ≈ 8           |  |  |  |  |
|        | Net Internal Area, NIA       | ≈ <b>20</b> 9 |  |  |  |  |
|        | Stairwell                    | ≈ 24          |  |  |  |  |
|        | Shaft                        | ≈ 3           |  |  |  |  |
|        | Walls (incl. internal walls) | ≈ 50          |  |  |  |  |
|        | Gross External Area, GEA     | ≈ 286         |  |  |  |  |
| First  | Meeting room                 | ≈ 28          |  |  |  |  |
| Floor  | Meeting room                 | ≈ 9           |  |  |  |  |
| Level  | Office                       | ≈ 13          |  |  |  |  |
|        | Office                       | ≈ 15          |  |  |  |  |
|        | Office                       | ≈ 18          |  |  |  |  |
|        | Strong room                  | ≈ 10          |  |  |  |  |
|        | Transmission Equipment       | ≈ 32          |  |  |  |  |
|        | room                         |               |  |  |  |  |
|        | DTTV Equipment room          | ≈ 26          |  |  |  |  |
|        | Stores                       | ≈ 14          |  |  |  |  |
|        | Toilets                      | ≈ 5           |  |  |  |  |
|        | Corridors                    | ≈ 31          |  |  |  |  |
|        | Net Internal Area, NIA       | ≈ <b>201</b>  |  |  |  |  |
|        | Walls (incl. internal walls) | ≈ 58          |  |  |  |  |
|        | Stairwell                    | ≈ 24          |  |  |  |  |
|        | Shaft                        | ≈ 3           |  |  |  |  |
|        | Gross External Area, GEA     | ≈ 286         |  |  |  |  |
|        | OTAL Net Internal Area, NIA  | ≈ 410         |  |  |  |  |
| TOTAI  | Gross External Area, GEA     | ≈ 572         |  |  |  |  |

### **Outbuildings and External Areas**

| Space use                                 | Area (m <sup>2</sup> ) |
|-------------------------------------------|------------------------|
| Generator room                            | ≈ 24                   |
| Yard surrounding pylon                    | ≈ 734                  |
| Yard overlooking Triq San Pawl            | ≈ 80                   |
| Parking area (public use of 7 car spaces) | ≈ 220                  |