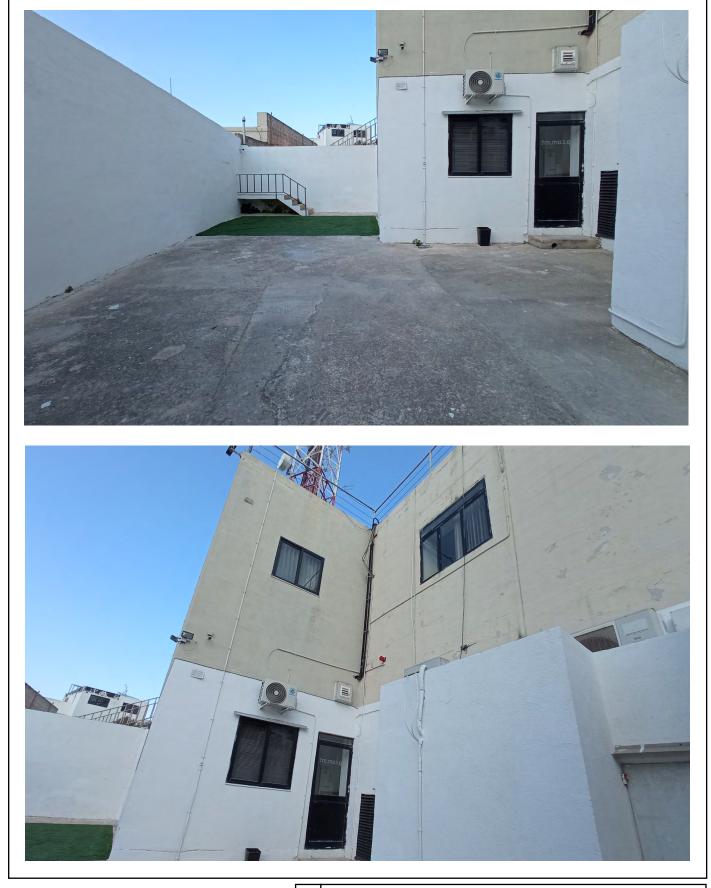

### **Outbuildings and External Areas**

| Space use                                 | Area (m <sup>2</sup> ) |
|-------------------------------------------|------------------------|
| Generator room                            | ≈ 24                   |
| Yard surrounding pylon                    | ≈ 734                  |
| Yard overlooking Triq San Pawl            | ≈ 80                   |
| Parking area (public use of 7 car spaces) | ≈ 220                  |

### 19. The Site

| Boundaries:               | Site boundaries of the property are clearly defined by party walls on two sides, with the third side being defined by a boundary wall onto <i>Triq Għargħur</i> . The fourth side, that is the boundary between the property and <i>Triq San Pawl</i> , is not clearly defined on site – the Client informed that the parking area lying immediately outside the property along this road forms part of the property, however its extents are not physically indicated on site, and this area is currently used for public parking. For the pupposes of this report it is being considered that the property under review, and a value has been attributed to such area. |
|---------------------------|--------------------------------------------------------------------------------------------------------------------------------------------------------------------------------------------------------------------------------------------------------------------------------------------------------------------------------------------------------------------------------------------------------------------------------------------------------------------------------------------------------------------------------------------------------------------------------------------------------------------------------------------------------------------------|
| Physical Characteristics: | The site is situated on level ground with no known unusual<br>characteristics. A ground investigation was not carried out,<br>and no details were provided by the Client as to any such<br>investigation carried out. This valuation therefore assumes<br>that any technical investigations would not reveal any<br>ground conditions that would have a significant impact on<br>the value of the property, including but not limited to<br>fissures, the presence of clay, and ground contamination.                                                                                                                                                                    |
|                           | The site has a frontage of approximately 29m on <i>Triq San Pawl</i> and of 39m on <i>Triq Għargħur</i> . The total superficial area of the site in question is approximately 1,370m <sup>2</sup> (including the public parking area) and, because it is situated on high ground, it is not prone to flooding.                                                                                                                                                                                                                                                                                                                                                           |
| Easements:                | As informed by the Client the property was acquired on<br>the Title Deed as free and unencumbered and as free from<br>any ground-rents, burdens, servitudes, hypothecs,<br>privileges, charges, cautions, any rights, both real and<br>personal, in favour of third parties, expropriation,<br>requisition, enforcement orders and litigation.                                                                                                                                                                                                                                                                                                                           |
|                           | No signs of any easements were observed. The Client has no knowledge of the existence of any easement.                                                                                                                                                                                                                                                                                                                                                                                                                                                                                                                                                                   |
| Hypothecs – Privileges:   | As informed by the Client the property is subject to the following hypothecs.                                                                                                                                                                                                                                                                                                                                                                                                                                                                                                                                                                                            |
|                           | • H. 23238/201: General Hypothec on all the property of MPC as principal debtor and on all the respective properties of MCB, SLM, SPB and ZTN as joint and several sureties. Special Hypothec on:                                                                                                                                                                                                                                                                                                                                                                                                                                                                        |